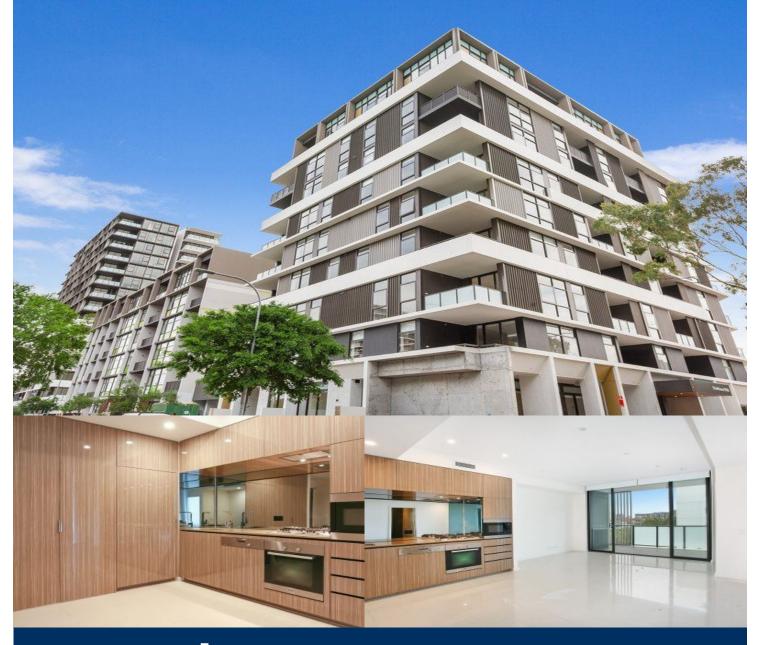

morton.

**ZETLAND** 631/8 Victoria Park Parade

Located in the vibrant Victoria Park precinct, just 3km from the CBD, the new Platinum development by Payce is sophisticated urban living at its best. Platinum's five buildings surround a beautifully landscaped 1,930sqm elevated garden incorporating an alfresco dining and barbecue area, intimate pavilions for relaxing and an Asian-inspired bamboo grove.

- State of the art health club featuring pool, gymnasium, steam and massage rooms  $% \left( 1\right) =\left( 1\right) \left( 1\right)$
- Stainless steel Miele appliances
- LED lighting throughout
- Stone bench tops, mirrored splash back
- Data/TV points in living and main bedroom
- Security building, Video intercom
- Air conditioning throughout