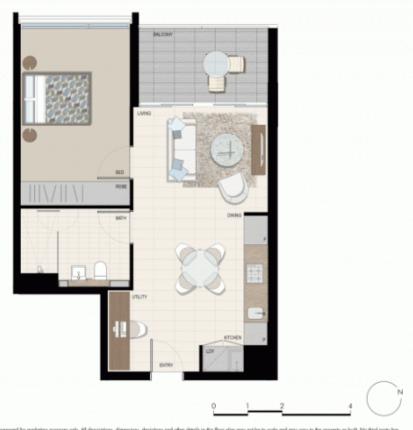

morton.

**ZETLAND** 631/8 Victoria Park Parade

Located in the vibrant Victoria Park precinct, just 3km from the CBD, the new Platinum development by Payce is sophisticated urban living at its best. Platinum's five buildings surround a beautifully landscaped 1,930sqm elevated garden incorporating an alfresco dining and barbecue area, intimate pavilions for relaxing and an Asian-inspired bamboo grove.