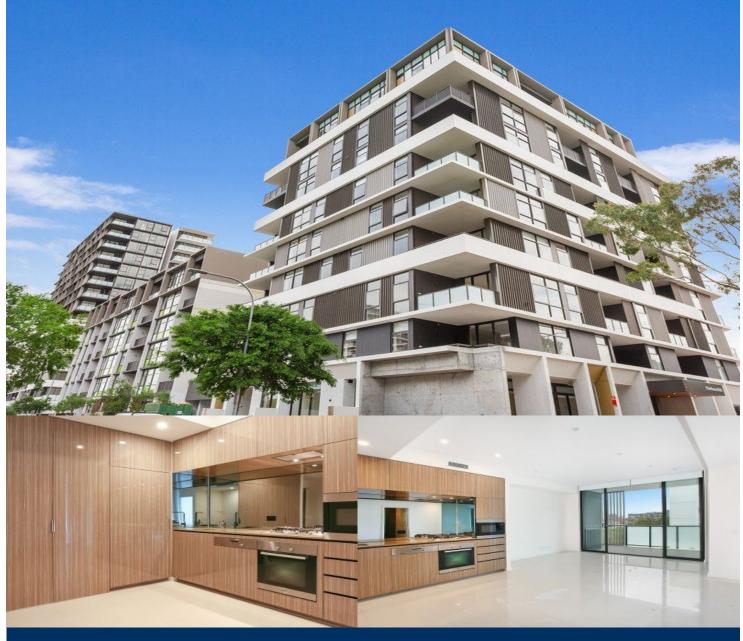

morton.

ZETLAND 227/8 Victoria Park Parade

View

As advertised or by appointment

Agent

**Morton RE** 

rentals@morton.com.au

\*\* Please register for our inspections to be kept up to date with the property status. All available inspection times are automatically emailed to you by completing the online inquiry form, or "Book Inspection" directly at www.mortonandmorton.com.au/11547353

Located in the vibrant Victoria Park precinct, just 3km from the CBD, the new Platinum development by Payce is sophisticated urban living at its best. Platinum's five buildings surround a beautifully landscaped 1,930sqm elevated garden incorporating an alfresco dining and barbecue area, intimate pavilions for relaxing and an Asian-inspired bamboo grove.

- State of the art health club featuring pool, gymnasium, steam and massage rooms
- Stainless steel Miele appliances
- LED lighting throughout
- Stone bench tops, mirrored splash back
- Data/TV points in living and main bedroom
- Security building, Video intercom