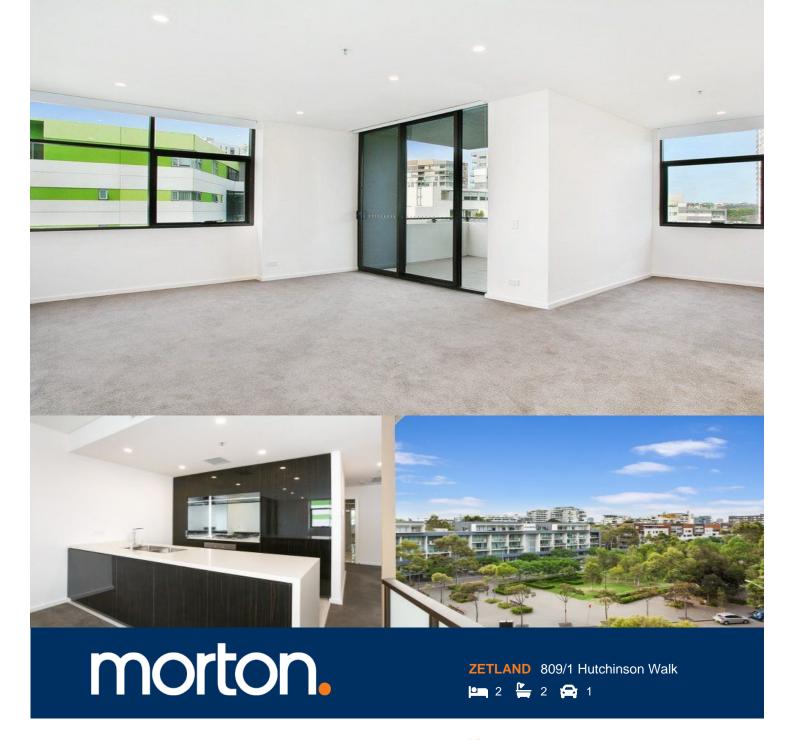

Located in the vibrant Victoria Park precinct, just 3km from the CBD, the new Platinum development by Payce is sophisticated urban living at its best. Platinum's five buildings surround a beautifully landscaped 1,930sqm elevated garden incorporating an alfresco dining and barbecue area, intimate pavilions for relaxing and an Asian-inspired bamboo grove.

- State of the art health club featuring pool, gymnasium, steam and massage rooms
- Stainless steel Miele appliances
- LED lighting throughout
- Stone bench tops, mirrored splash back
- Data/TV points in living and main bedroom
- Security building, Video intercom