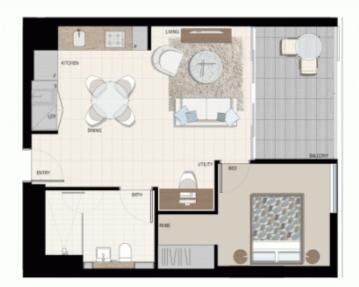

Date: Issued: 3/10/12 Revision:

APARTMENT

7II

INTERNAL EXTERNAL 51 5QM 8 SQM

TOTAL

L 595QM

LEVEL 7

PROUDLY DEVELOPED BY