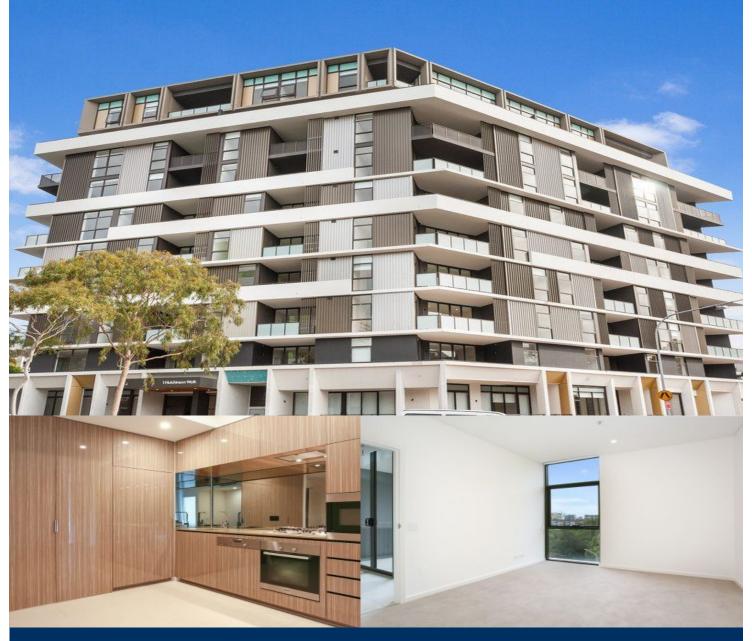

morton.

711/1 Hutchinson Walk

\*\* Please register for our inspections to be kept up to date with the property status. All available inspection times are automatically emailed to you by completing the online inquiry "Book Inspection" www.mortonandmorton.com.au/11547203

Located in the vibrant Victoria Park precinct, just 3km from the CBD, the new Platinum development by Payce is sophisticated urban living at its best. Platinum's five buildings surround a beautifully landscaped 1,930sqm elevated garden incorporating an alfresco dining and barbecue area, intimate pavilions for relaxing and an Asian-inspired bamboo grove.

- State of the art health club featuring pool, gymnasium, steam and massage rooms
- Stainless steel Miele appliances
- LED lighting throughout
- Stone bench tops, mirrored splash back
- Data/TV points in living and main bedroom
- Security building, Video intercom