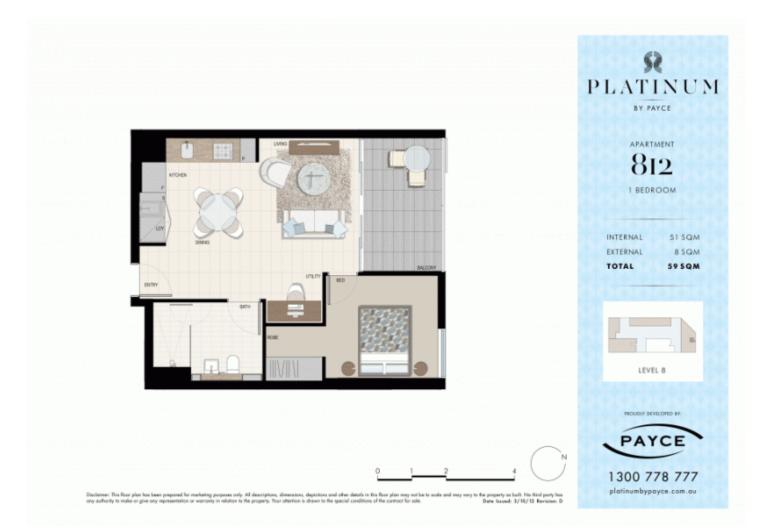

tly at www.mortonandmorton.com.au/11547203

Located in the vibrant Victoria Park precinct, just 3km from the CBD, the new Platinum development by Payce is sophisticated urban living at its best. Platinum's five buildings surround a beautifully landscaped 1,930sqm elevated garden incorporating an alfresco dining and barbecue area, intimate pavilions for relaxing and an Asian-inspired bamboo grove.

- State of the art health club featuring pool, gymnasium, steam and massage rooms
- Stainless steel Miele appliances
- LED lighting throughout
- Stone bench tops, mirrored splash back
- Data/TV points in living and main bedroom
- Security building, Video intercom

ZETLAND 812/1 Hutchinson Walk

## View

As advertised or by appointment

## Agent

Morton RE

□ rentals@morton.com.au

morton.com.au