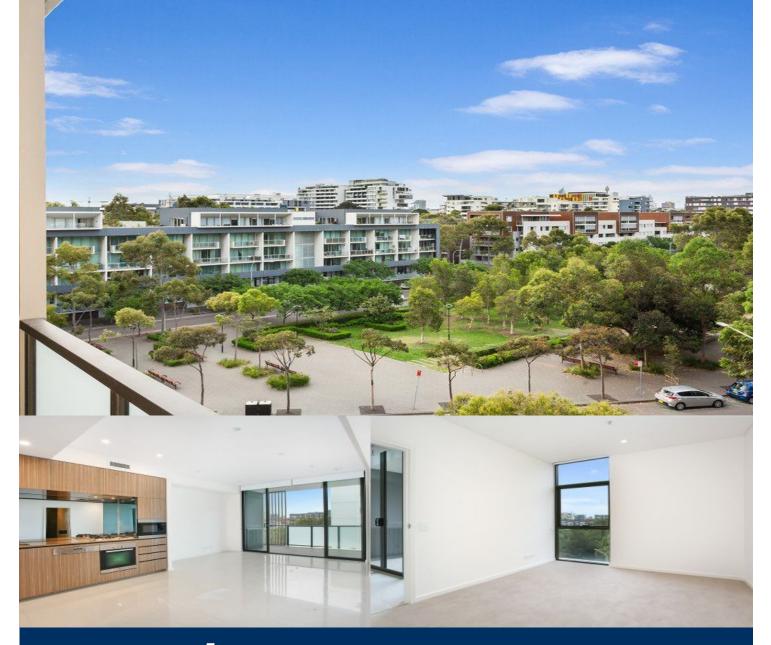

Located in the vibrant Victoria Park precinct, just 3km from the CBD, the new Platinum development by Payce is sophisticated urban living at its best. Platinum's five buildings surround a beautifully landscaped 1,930sqm elevated garden incorporating an alfresco dining and barbecue area, intimate pavilions for relaxing and an Asian-inspired bamboo grove.

- State of the art health club featuring pool, gymnasium, steam and massage rooms
- Stainless steel Miele appliances
- LED lighting throughout
- Stone bench tops, mirrored splash back
- Data/TV points in living and main bedroom
- Security building, Video intercom

ZETLAND 812/1 Hutchinson Walk