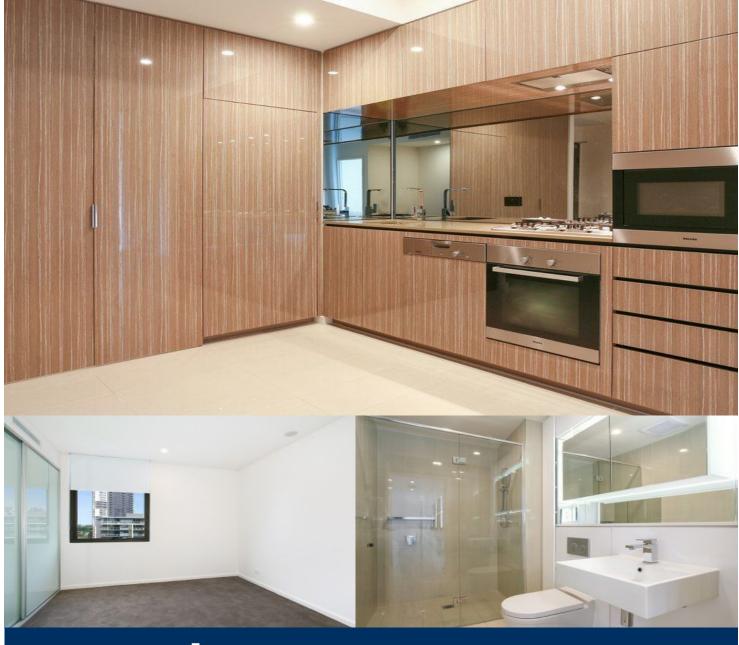

- State of the art health club featuring pool, gymnasium, steam and massage rooms
- Stainless steel Miele appliances
- LED lighting throughout
- Stone bench tops, mirrored splash back
- Data/TV points in living and main bedroom
- Security building, Video intercom