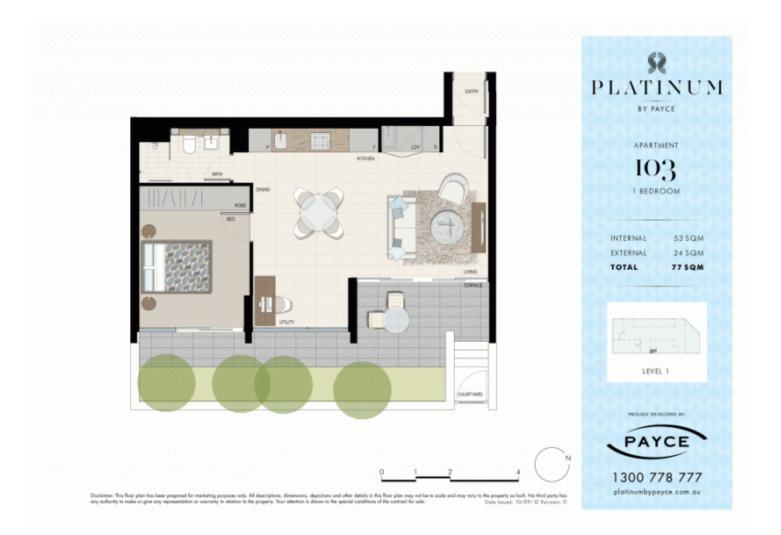

at www.mortonandmorton.com.au/11547203

Located in the vibrant Victoria Park precinct, just 3km from the CBD, the new Platinum development by Payce is sophisticated urban living at its best. Platinum's five buildings surround a beautifully landscaped 1,930sqm elevated garden incorporating an alfresco dining and barbecue area, intimate pavilions for relaxing and an Asian-inspired bamboo grove.

- State of the art health club featuring pool, gymnasium, steam
- and massage rooms
- Stainless steel Miele appliances
- LED lighting throughout
- Stone bench tops, mirrored splash back
- Data/TV points in living and main bedroom
- Security building, Video intercom

## ZETLAND 103/1 George Julius Avenue

## View

As advertised or by appointment

## Agent

Morton

☐ info@morton.com.au

morton.com.au