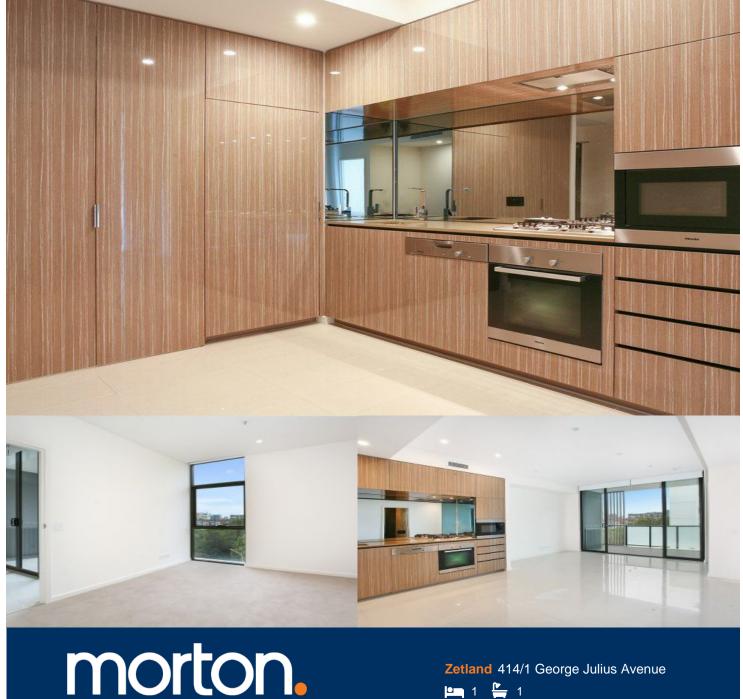

Located in the vibrant Victoria Park precinct, just 3km from the CBD, the new Platinum development by Payce is sophisticated urban living at its best. Platinum's five buildings surround a beautifully landscaped 1,930sqm elevated garden incorporating an alfresco dining and barbecue area, intimate pavilions for relaxing and an Asian-inspired bamboo grove.

- State of the art health club featuring pool, gymnasium, steam and massage rooms
- Stainless steel Miele appliances
- LED lighting throughout
- Stone bench tops, mirrored splash back
- Data/TV points in living and main bedroom
- Security building, Video intercom