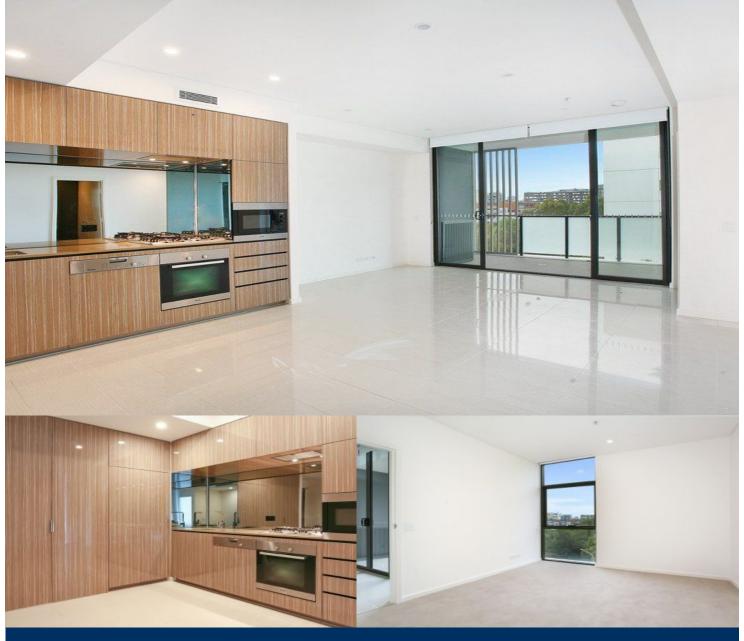

## Morton

info@morton.com.au

Located in the vibrant Victoria Park precinct, just 3km from the CBD, the new Platinum development by Payce is sophisticated urban living at its best. Platinum's five buildings surround a beautifully landscaped 1,930sqm elevated garden incorporating an alfresco dining and barbecue area, intimate pavilions for relaxing and an Asian-inspired bamboo grove.

- State of the art health club featuring pool, gymnasium, steam and massage rooms
- Stainless steel Miele appliances
- LED lighting throughout
- Stone bench tops, mirrored splash back
- Data/TV points in living and main bedroom
- Security building, Video intercom
- Air conditioning throughout