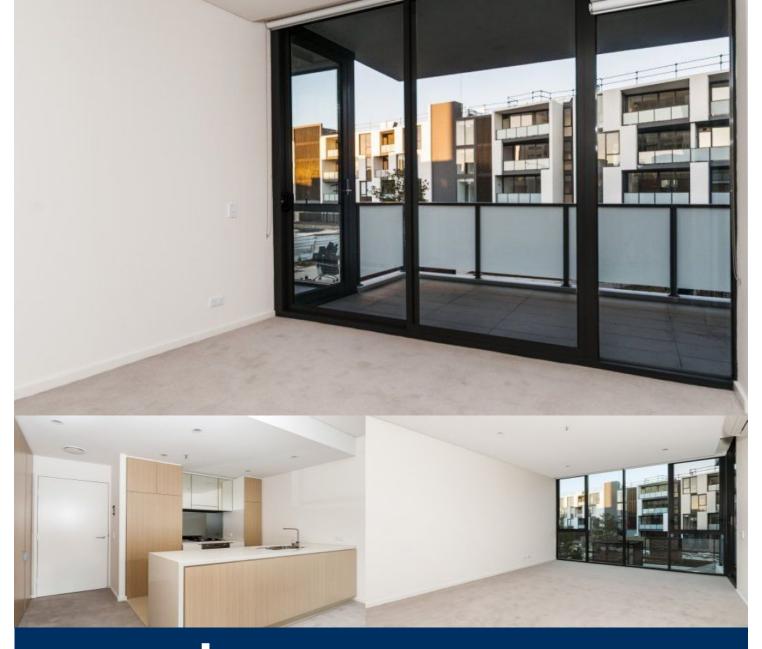

Located in the hub of Victoria Park, East Village offers resort-style apartment living with the largest private Sky Park in Sydney and instant access to a lively marketplace below and just 3kms to the CBD.

- Reverse cycle air conditioning
- Stainless steel Smeg appliances
- Soft close kitchen draws and cupboards
- Stone bench tops, mirror splash back
- LED under cupboard lighting
- Wool carpets, efficient LED down lights
- Gas bayonet to balcony for your BBQ
- Data/TV points in living and main bedroom