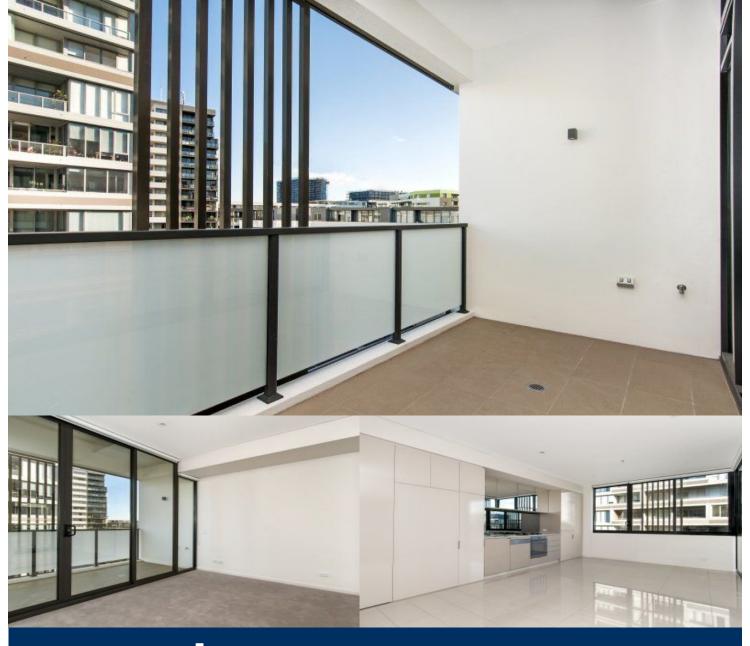

morton.

555/2C Defries Avenue

Located in the hub of Victoria Park, East Village offers resort-style apartment living with the largest private Sky Park in Sydney and instant access to a lively marketplace below and just 3kms to the CBD.

- Reverse cycle air conditioning
- Stainless steel Smeg appliances
- Soft close kitchen draws and cupboards
- Stone bench tops, mirror splash back
- LED under cupboard lighting
- Wool carpets, efficient LED down lights
- Gas bayonet to balcony for your BBQ
- Data/TV points in living and main bedroom
- Recessed mirrored cabinets in bathroom
- Security building, video intercom