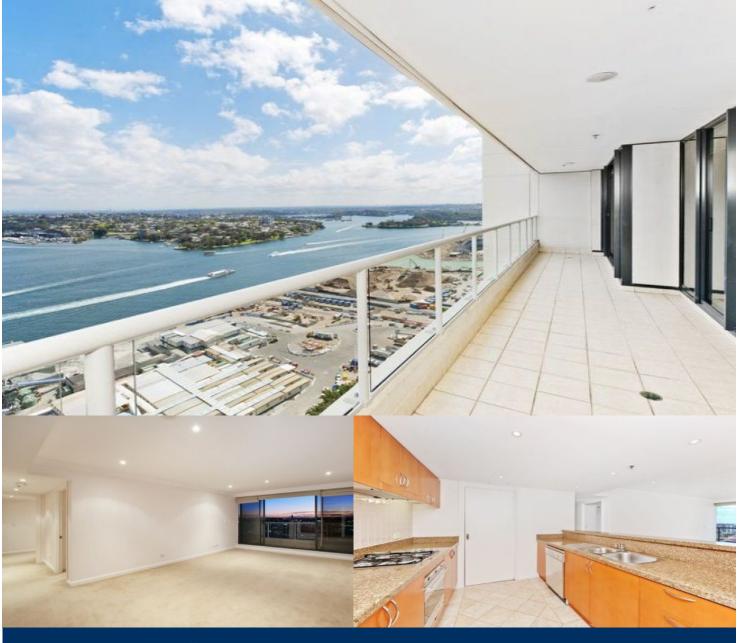

Set high in the sky on the 23rd floor of the prestigious Stamford On Kent building presents this sensational two bedroom apartment offering loads of natural light and a functional floor plan. The spectacular views provide a dramatic backdrop to this well-appointed, modern, executive two bedroom apartment.

- Spacious combined lounge/dining area
- Modern kitchen with granite bench top
- Large entertainer's balcony with harbour views
- Two bathrooms with marble finishes and main including bathtub
- Internal laundry