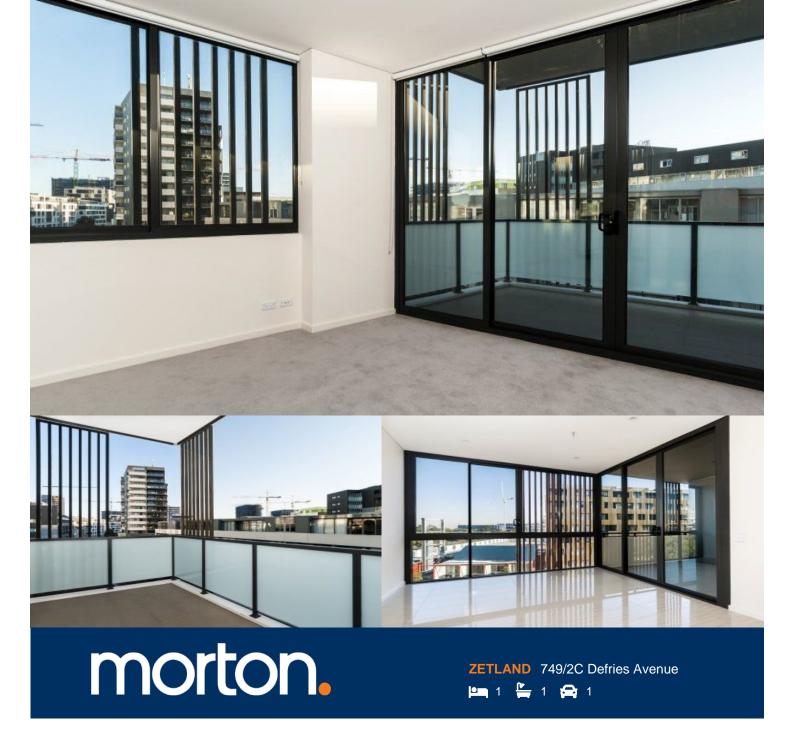

Located in the hub of Victoria Park, East Village offers resort-style apartment living with the largest private Sky Park in Sydney and instant access to a lively marketplace below and just 3kms to the CBD.

- Reverse cycle air conditioning
- Stainless steel Smeg appliances
- Soft close kitchen draws and cupboards
- Stone bench tops, mirror splash back
- LED under cupboard lighting
- Wool carpets, efficient LED down lights
- Gas bayonet to balcony for your BBQ
- Data/TV points in living and main bedroom
- Recessed mirrored cabinets in bathroom
- Security building, video intercom