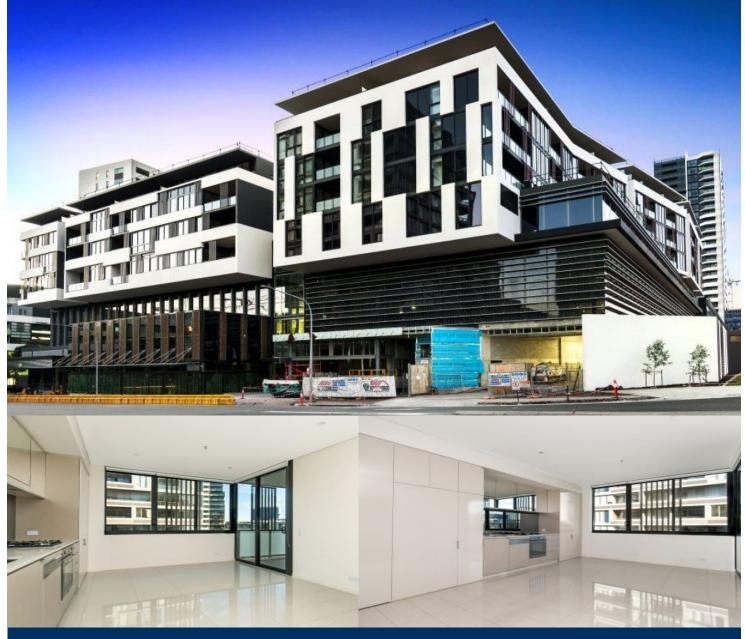

morton.

AND 663/2 Cooper Place

Located in the hub of Victoria Park, East Village offers resort-style apartment living with the largest private Sky Park in Sydney and instant access to a lively marketplace below and just 3kms to the CBD.

- Reverse cycle air conditioning
- Stainless steel Smeg appliances
- Soft close kitchen draws and cupboards
- Stone bench tops, mirror splash back
- LED under cupboard lighting
- Wool carpets, efficient LED down lights
- Gas bayonet to balcony for your BBQ
- Data/TV points in living and main bedroom
- Recessed mirrored cabinets in bathroom
- Security building, video intercom