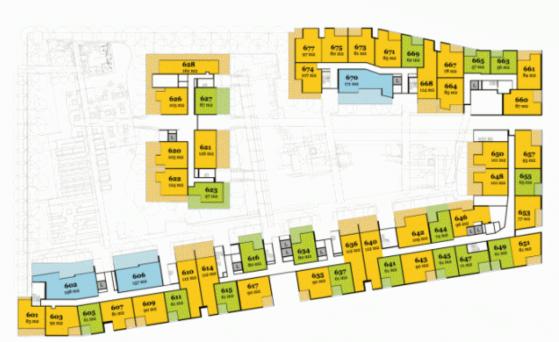

663 Theth + storage

Internal 49: External 7sc

49sqm 7sqm 56sqm

Location Rev

Proudly developed by

eastvillage.com.au 1800 888 688