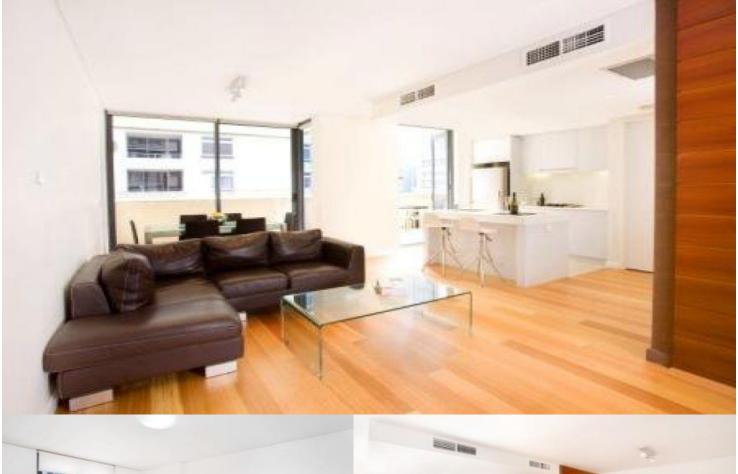

Situated at the popular 'King Street Wharf', this unique, furnished 80sqm apartment features a large open plan living area and bedroom, both leading onto an expansive north facing patio which spans the entire length of the apartment with a city outlook and Harbour glimpses.

- Fully furnished apartment
- French doors, sliding doors to full-width entertainers' area
- Modern contemporary furniture package
- Bedroom with built-in wardrobes and access to patio
- Stylish open plan kitchen with island bench and gas cooking
- Luxurious mosaic bathroom and internal laundry
- Intercom system and secure parking for one vehicle