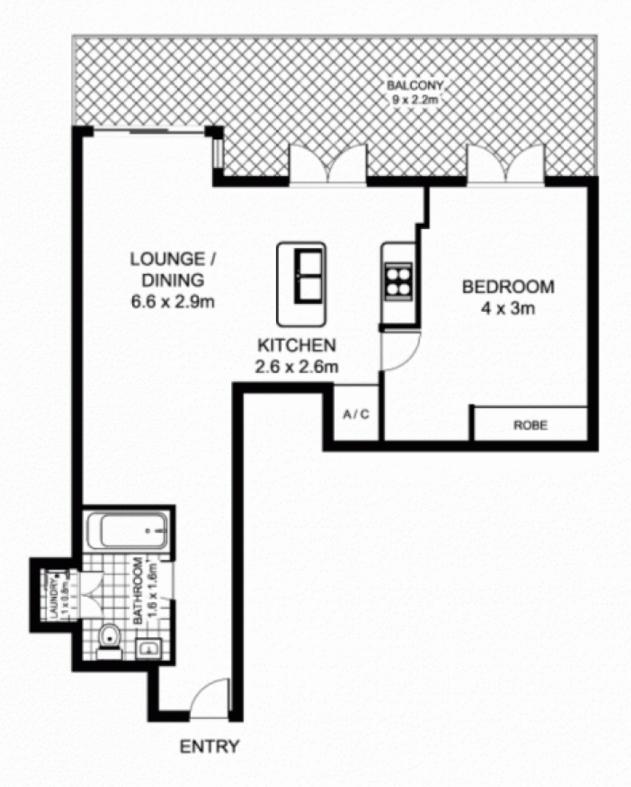

## 311/45 Shelley St, SYDNEY

This floor plan is intended as a guide only, Layout dimensions are approximate only. No representations or warranties of any nature whatsoever are given or intended. Any person using this information should rely on their own enquiries