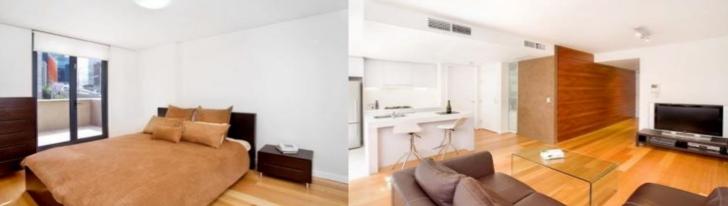

Situated at the popular 'King Street Wharf', this unique, furnished 80sqm apartment features a large open plan living area and bedroom, both leading onto an expansive north facing patio which spans the entire length of the apartment with a city outlook and Harbour glimpses.

- Fully furnished apartment
- French doors, sliding doors to full-width entertainers' area
- Modern contemporary furniture package
- Bedroom with built-in wardrobes and access to patio
- Stylish open plan kitchen with island bench and gas cooking
- Luxurious mosaic bathroom and internal laundry
- Intercom system and secure parking for one vehicle