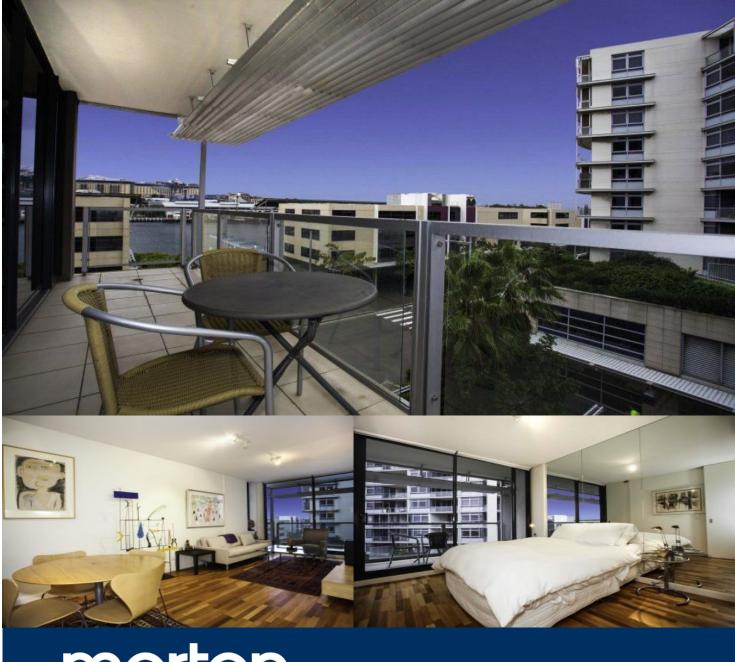

Located in chic King Street Wharf precinct is this beautifully fully furnished one bedroom apartment, with stunning art works and furnishings thought-out will suit executives. This apartment features a large open plan living area with separate bedroom.

- Open plan living area leading to a good size balcony
- Bedroom is completed with built-in robe and balcony access
- Sleek and modern kitchen is finished with high quality appliances
- North facing balcony with water glimpses
- Designer bathroom with mirror cabinet
- Internal laundry with dryer