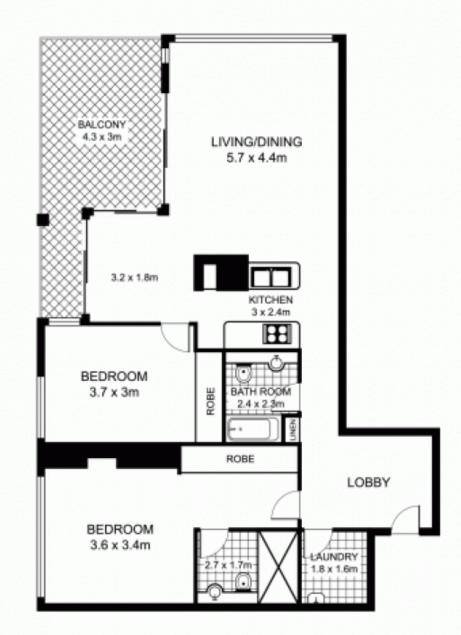

## 1310/23 Shelley St, SYDNEY

SCALE

\* note

all measurements are approximate only. Plan is provided only as an indication of layout.

PLANS BY SURROUNDPIX PHONE: 1300 30 32 40