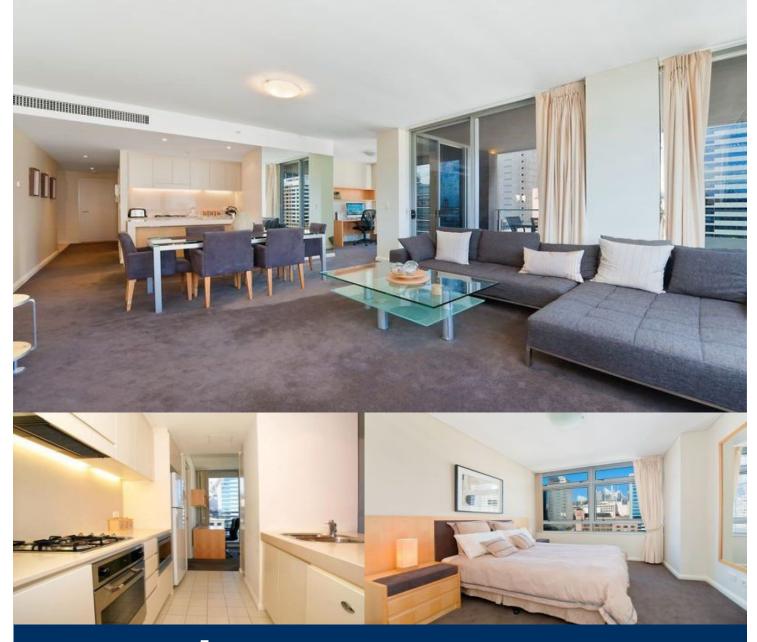

This is a superb two bedroom luxury apartment at the highly sought after King Street Wharf, featuring striking appointments and sublime harbour views, this modern, spacious, executive apartment is further complemented with a modern, contemporary furniture package.

- Fully furnished and fully equipped throughout
- Large entertainer's balcony with city views
- Open plan living flows onto a large balcony
- Two double bedrooms, master with en suite
- Designer kitchen with island bench, s/steel appliances
- Separate laundry room with further storage
- Heated pool, sauna, gymnasium