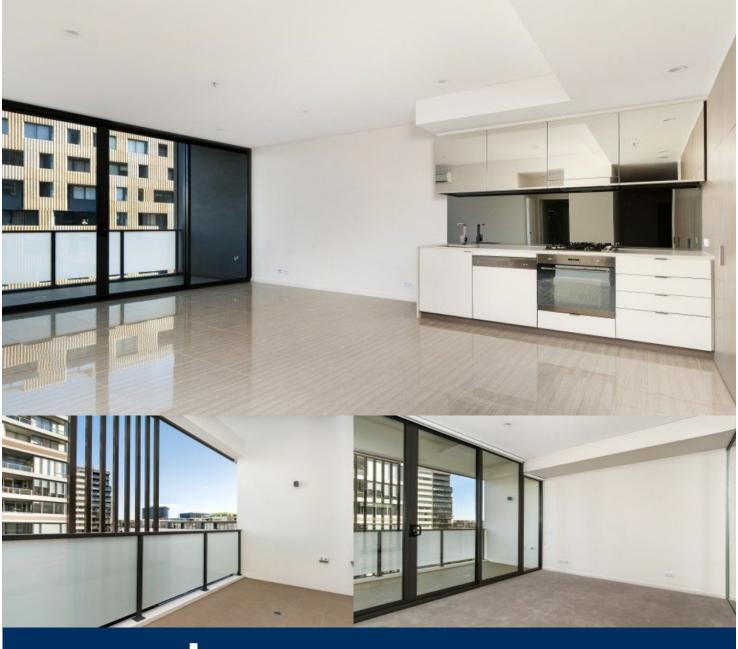

morton.

\_AND 501/2 Defries Avenue

Located in the hub of Victoria Park, East Village offers resort-style apartment living with the largest private Sky Park in Sydney and instant access to a lively marketplace below and just 3kms to the CBD.

- Reverse cycle air conditioning
- Stainless steel Smeg appliances
- Soft close kitchen draws and cupboards
- Stone bench tops, mirror splash back
- LED under cupboard lighting
- Wool carpets, efficient LED down lights
- Gas bayonet to balcony for your BBQ
- Data/TV points in living and main bedroom
- Recessed mirrored cabinets in bathroom
- Security building, video intercom