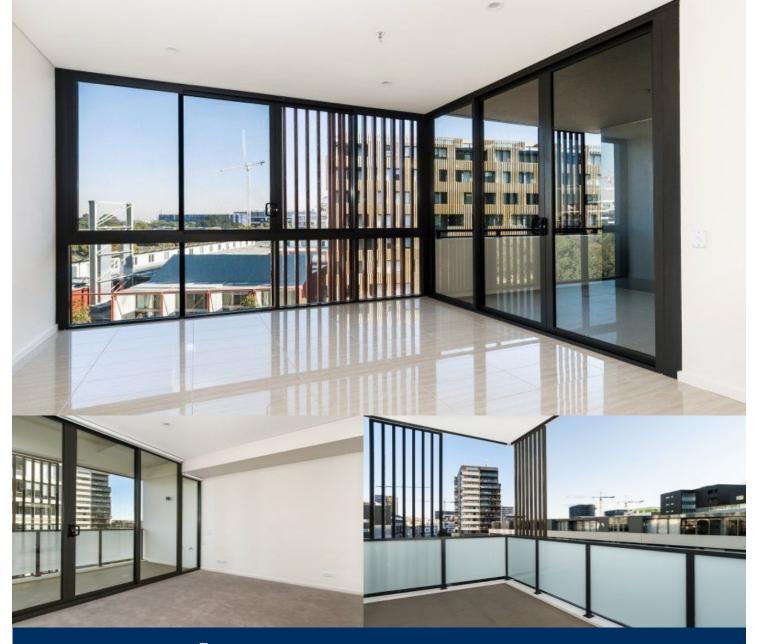

# morton.

Located in the hub of Victoria Park, East Village offers resort-style apartment living with the largest private Sky Park in Sydney and instant access to a lively marketplace below and just 3kms to the CBD.

- Reverse cycle air conditioning
- Stainless steel Smeg appliances
- Soft close kitchen draws and cupboards
- Stone bench tops, mirror splash back
- LED under cupboard lighting
- Wool carpets, efficient LED down lights
- Gas bayonet to balcony for your BBQ
- Data/TV points in living and main bedroom
- Recessed mirrored cabinets in bathroom
- Security building, video intercom