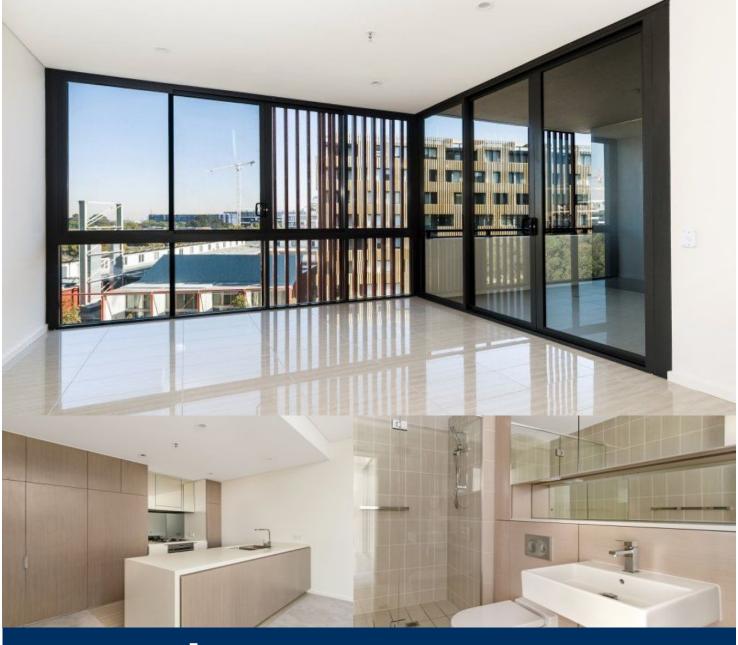

morton.

**ZETLAND** 802/2 Defries Avenue

2

Located in the hub of Victoria Park, East Village offers resort-style apartment living with the largest private Sky Park in Sydney and instant access to a lively marketplace below and just 3kms to the CBD.

- Reverse cycle air conditioning
- Stainless steel Smeg appliances
- Soft close kitchen draws and cupboards
- Stone bench tops, mirror splash back
- LED under cupboard lighting
- Wool carpets, efficient LED down lights
- Gas bayonet to balcony for your BBQ
- Data/TV points in living and main bedroom
- Recessed mirrored cabinets in bathroom
- Security building, video intercom