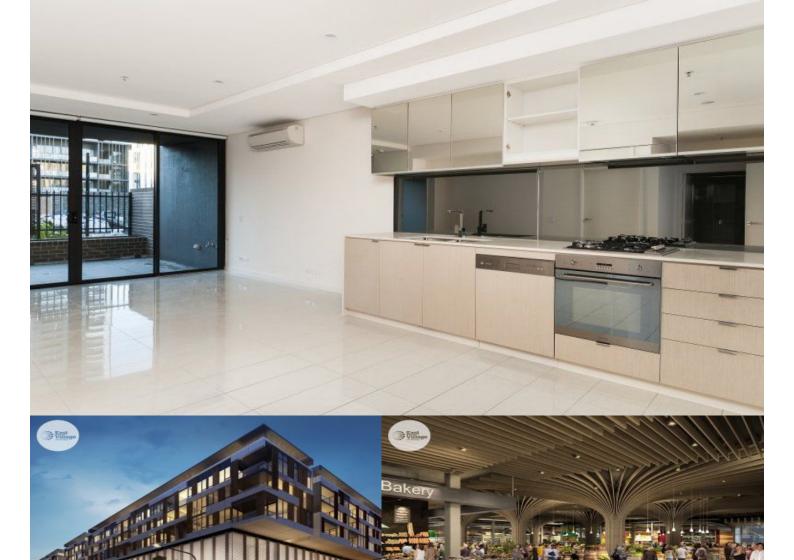

925/2B Defries Avenue

Located in the hub of Victoria Park, East Village offers resort-style apartment living with the largest private Sky Park in Sydney and instant access to a lively marketplace below and just 3kms to the CBD.

- Reverse cycle air conditioning
- Stainless steel Smeg appliances
- Soft close kitchen draws and cupboards
- Stone bench tops, mirror splash back
- LED under cupboard lighting
- Wool carpets, efficient LED down lights
- Gas bayonet to balcony for your BBQ
- Data/TV points in living and main bedroom
- Recessed mirrored cabinets in bathroom
- Security building, video intercom