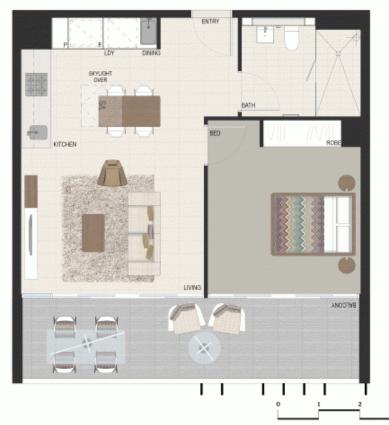

1 bed 1 bath + stora

Internal 54sqm External 16sqm Total 20sqm

Personal representative of the

eastvillage.com.au 1800 888 688