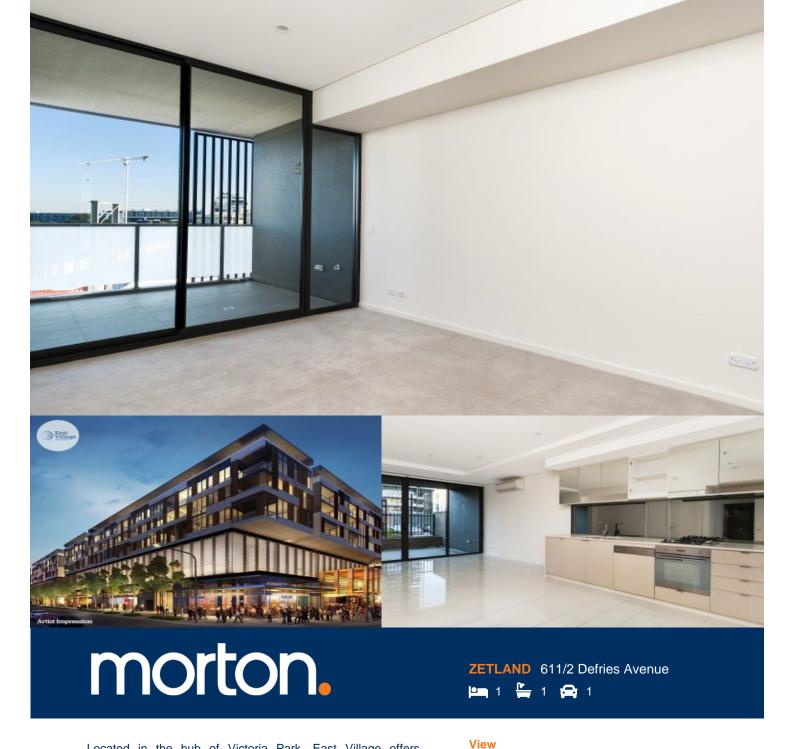

Located in the hub of Victoria Park, East Village offers resort-style apartment living with the largest private Sky Park in Sydney and instant access to a lively marketplace below and just 3kms to the CBD.

- Reverse cycle air conditioning
- Stainless steel Smeg appliances
- Soft close kitchen draws and cupboards
- Stone bench tops, mirror splash back
- LED under cupboard lighting
- Wool carpets, efficient LED down lights
- Gas bayonet to balcony for your BBQ
- Data/TV points in living and main bedroom
- Recessed mirrored cabinets in bathroom
- Security building, video intercom