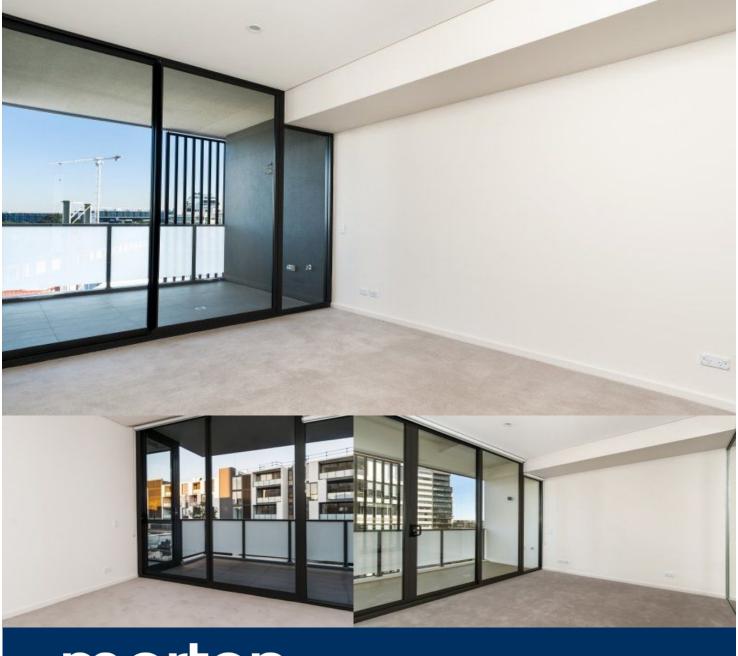

- Reverse cycle air conditioning
- Stainless steel Smeg appliances
- Soft close kitchen draws and cupboards
- Stone bench tops, mirror splash back
- LED under cupboard lighting
- Wool carpets, efficient LED down lights
- Gas bayonet to balcony for your BBQ
- Data/TV points in living and main bedroom
- Recessed mirrored cabinets in bathroom
- Security building, video intercom