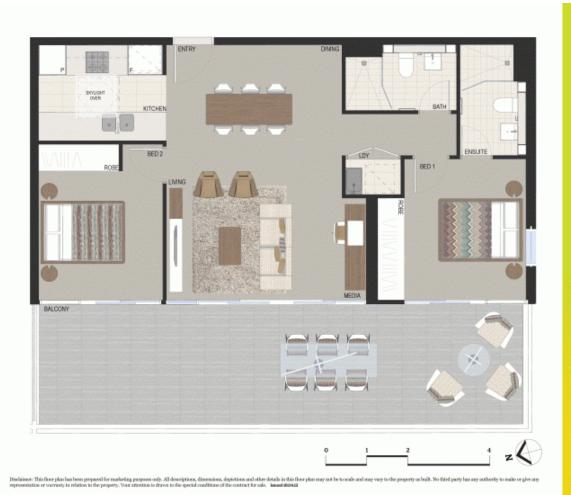

815 2bed+study 2bath+storag 1 parking

Internal 72sqm External 32sqm Total 104sqm

Location Rev

Proordiv developed by

eastvillage.com.au 1800 888 688