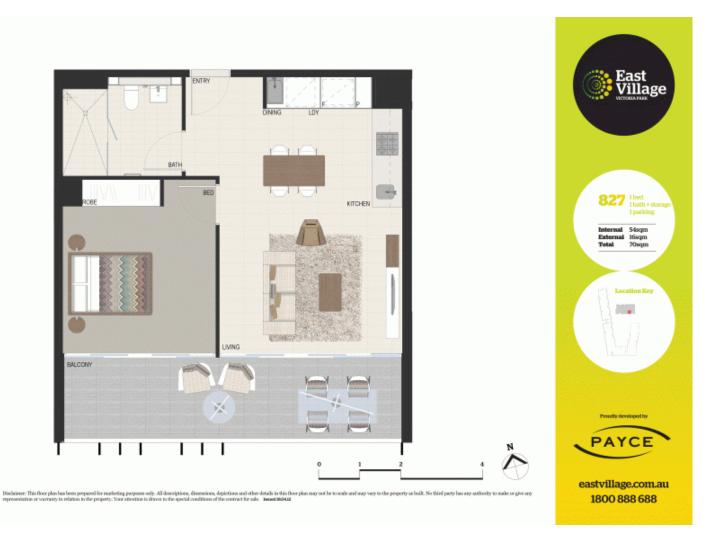

# morton.

Located in the hub of Victoria Park, East Village offers resort-style apartment living with the largest private Sky Park in Sydney and instant access to a lively marketplace below and just 3kms to the CBD.

- Reverse cycle air conditioning
- Stainless steel Smeg appliances
- Soft close kitchen draws and cupboards
- Stone bench tops, mirror splash back
- LED under cupboard lighting
- Wool carpets, efficient LED down lights
- Gas bayonet to balcony for your BBQ
- Data/TV points in living and main bedroom
- Recessed mirrored cabinets in bathroom
- Security building, video intercom

## ZETLAND 827/2B Defries Avenue

#### View

As advertised or by appointment

#### Agent

#### Morton RE

☐ rentals@morton.com.au

### morton.com.au