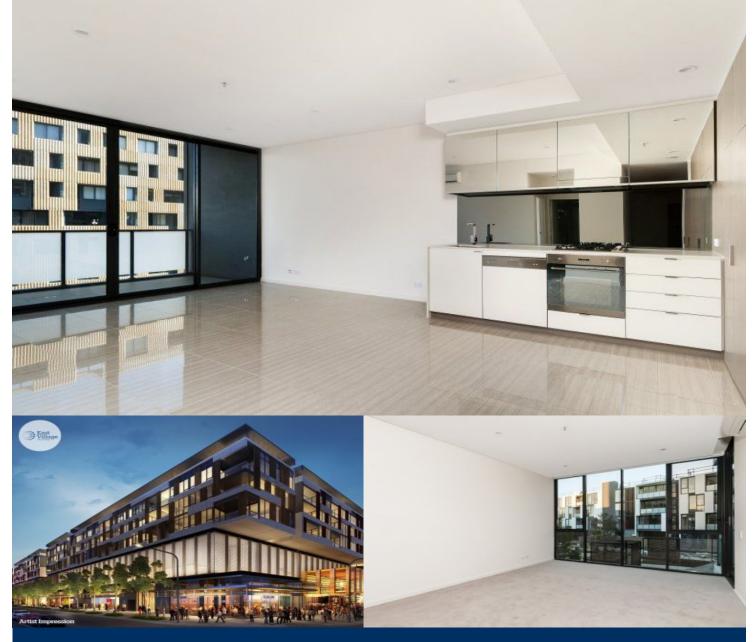

# morton.

Located in the hub of Victoria Park, East Village offers resort-style apartment living with the largest private Sky Park in Sydney and instant access to a lively marketplace below and just 3kms to the CBD.

- Reverse cycle air conditioning
- Stainless steel Smeg appliances
- Soft close kitchen draws and cupboards
- Stone bench tops, mirror splash back
- LED under cupboard lighting
- Wool carpets, efficient LED down lights
- Gas bayonet to balcony for your BBQ
- Data/TV points in living and main bedroom
- Recessed mirrored cabinets in bathroom
- Security building, video intercom