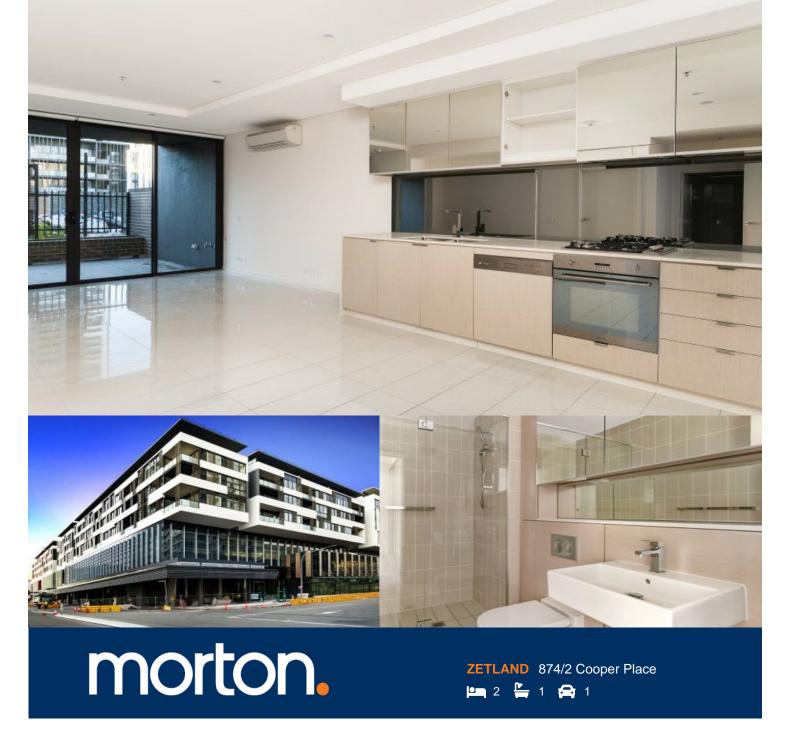

Located in the hub of Victoria Park, East Village offers resort-style apartment living with the largest private Sky Park in Sydney and instant access to a lively marketplace below and just 3kms to the CBD.

- Reverse cycle air conditioning
- Stainless steel Smeg appliances
- Soft close kitchen draws and cupboards
- Stone bench tops, mirror splash back
- LED under cupboard lighting
- Wool carpets, efficient LED down lights
- Gas bayonet to balcony for your BBQ
- Data/TV points in living and main bedroom
- Recessed mirrored cabinets in bathroom
- Security building, video intercom