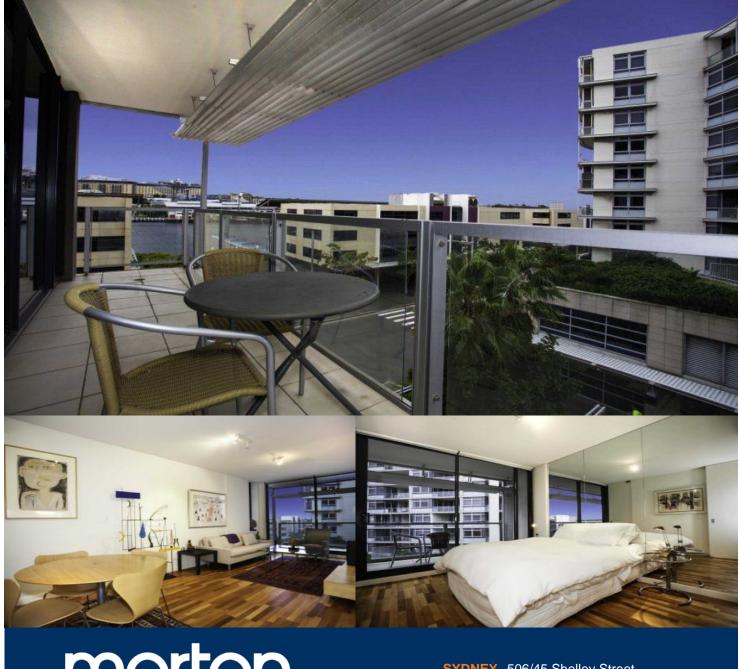

morton.

**SYDNEY** 506/45 Shelley Street

Located in chic King Street Wharf precinct is this beautifully fully furnished one bedroom apartment, with stunning art works and furnishings thought-out will suit executives. This apartment features a large open plan living area with separate bedroom.

- Open plan living area leading to a good size balcony
- Bedroom is completed with built-in robe and balcony access
- Sleek and modern kitchen is finished with high quality appliances
- North facing balcony with water glimpses
- Designer bathroom with mirror cabinet
- Internal laundry with dryer
- Reverse cycle air conditioning
- Secure building with intercom access
- One secure car space
- Cleaner included fortnightly