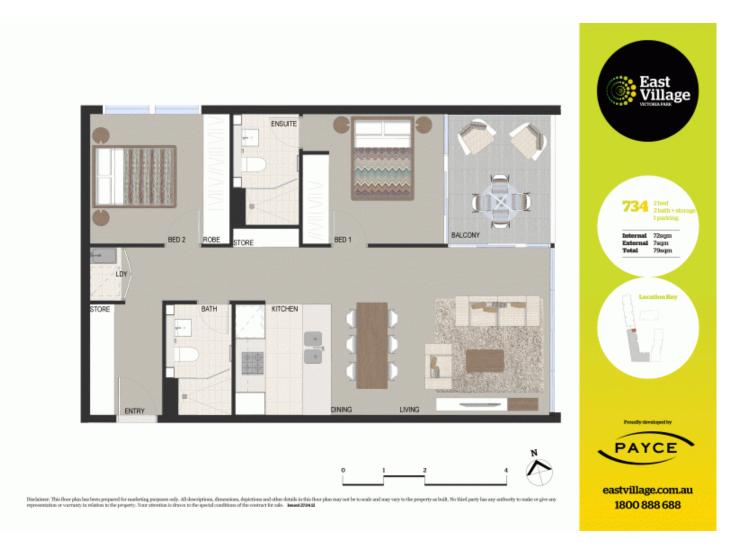

# morton.

Located in the hub of Victoria Park, East Village offers resort-style apartment living with the largest private Sky Park in Sydney and instant access to a lively marketplace below and just 3kms to the CBD.

- Reverse cycle air conditioning
- Stainless steel Smeg appliances
- Soft close kitchen draws and cupboards
- Stone bench tops, mirror splash back
- LED under cupboard lighting
- Wool carpets, efficient LED down lights
- Gas bayonet to balcony for your BBQ
- Data/TV points in living and main bedroom
- Recessed mirrored cabinets in bathroom
- Security building, video intercom

ZETLAND 734/2B Defries Avenue

#### View

As advertised or by appointment

### Agent

#### Morton RE

☐ rentals@morton.com.au

## morton.com.au