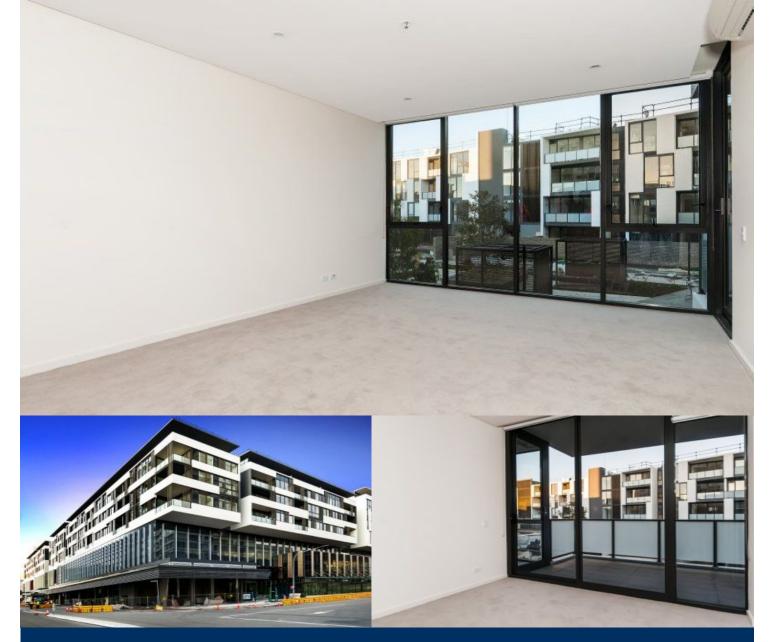

# morton.

Located in the hub of Victoria Park, East Village offers resort-style apartment living with the largest private Sky Park in Sydney and instant access to a lively marketplace below and just 3kms to the CBD.

- Reverse cycle air conditioning
- Stainless steel Smeg appliances
- Soft close kitchen draws and cupboards
- Stone bench tops, mirror splash back
- LED under cupboard lighting
- Wool carpets, efficient LED down lights
- Gas bayonet to balcony for your BBQ
- Data/TV points in living and main bedroom
- Recessed mirrored cabinets in bathroom
- Security building, video intercom