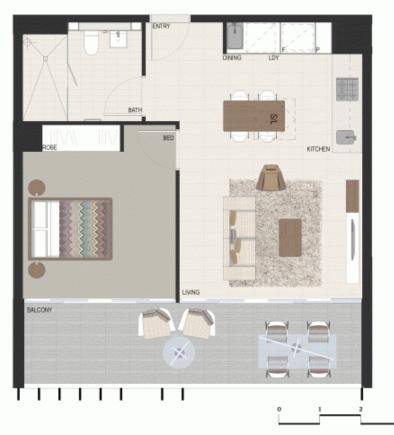

927 1bed 1beth+storag

internal 54sqm External 16sqm Total 20sqm

Proudly developed by

eastvillage.com.au 1800 888 688