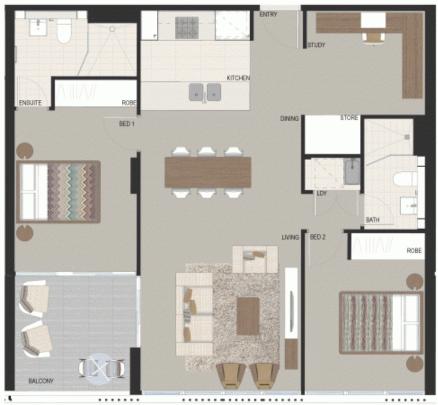

## Morton RE

rentals@morton.com.au

East Village
Village
Victorial May

Internal 82sqm
External 85cgm
Total 90sqm

Location Rey

Precely developed by

eastvillage.com.au 1800 888 688

Disclaimer: This floor plan has been prepared for marketing purposes only. All descriptions, dimensions, depictions and other details in this floor plan may not be to scale and may vary to the property as bails. No third purp has any authority to make or give any