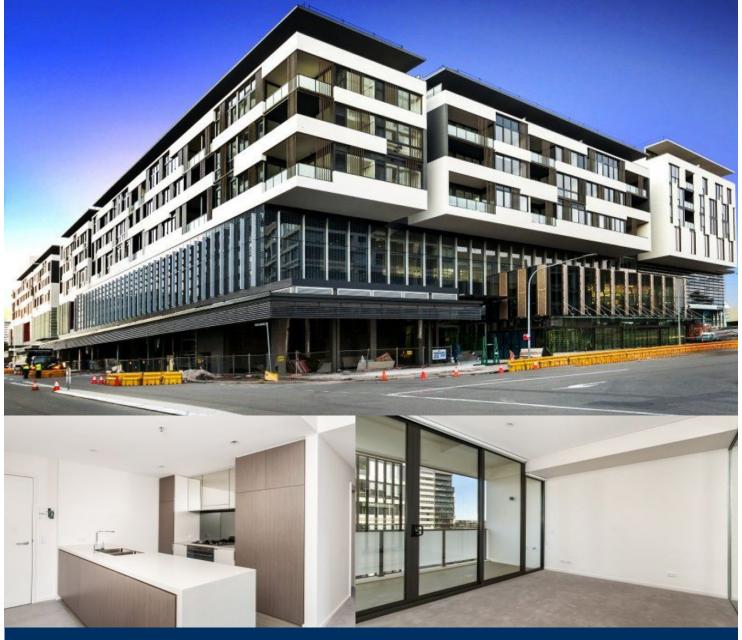

morton.

ZETLAND 609/2 Defries Avenue

2

Located in the hub of Victoria Park, East Village offers resort-style apartment living with the largest private Sky Park in Sydney and instant access to a lively marketplace below and just 3kms to the CBD.

- Reverse cycle air conditioning
- Stainless steel Smeg appliances
- Soft close kitchen draws and cupboards
- Stone bench tops, mirror splash back
- LED under cupboard lighting
- Wool carpets, efficient LED down lights
- Gas bayonet to balcony for your BBQ
- Data/TV points in living and main bedroom
- Recessed mirrored cabinets in bathroom
- Security building, video intercom