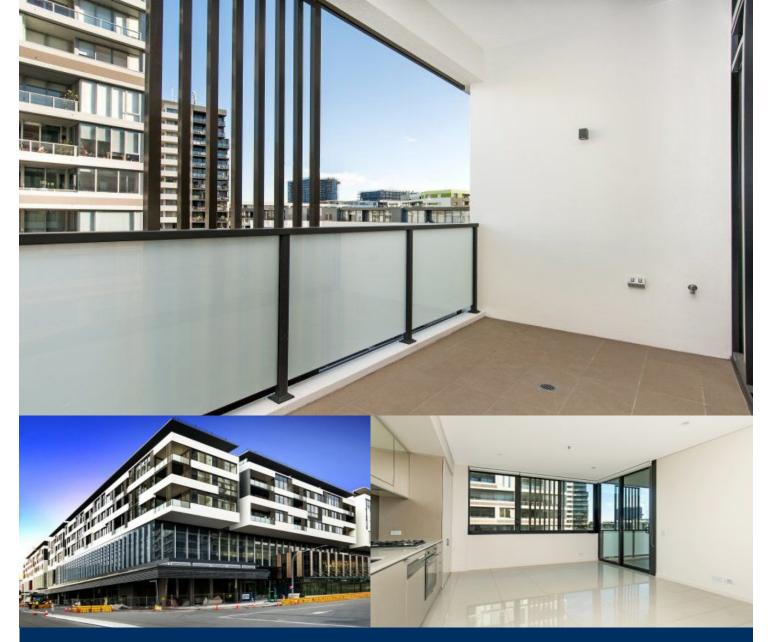

# morton.

Located in the hub of Victoria Park, East Village offers resort-style apartment living with the largest private Sky Park in Sydney and instant access to a lively marketplace below and just 3kms to the CBD.

- Reverse cycle air conditioning
- Stainless steel Smeg appliances
- Soft close kitchen draws and cupboards
- Stone bench tops, mirror splash back
- LED under cupboard lighting
- Wool carpets, efficient LED down lights
- Gas bayonet to balcony for your BBQ
- Data/TV points in living and main bedroom
- Recessed mirrored cabinets in bathroom
- Security building, video intercom