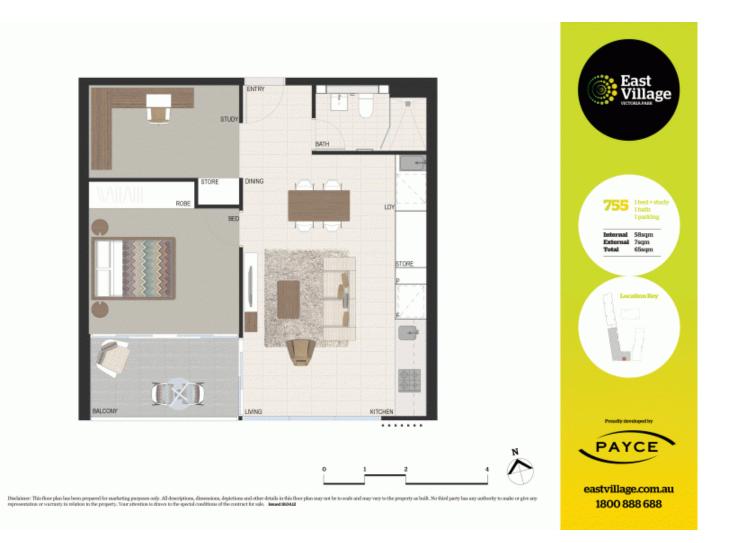

# morton.

Located in the hub of Victoria Park, East Village offers resort-style apartment living with the largest private Sky Park in Sydney and instant access to a lively marketplace below and just 3kms to the CBD.

- Reverse cycle air conditioning
- Stainless steel Smeg appliances
- Soft close kitchen draws and cupboards
- Stone bench tops, mirror splash back
- LED under cupboard lighting
- Wool carpets, efficient LED down lights
- Gas bayonet to balcony for your BBQ
- Data/TV points in living and main bedroom
- Recessed mirrored cabinets in bathroom
- Security building, video intercom

## ZETLAND 755/2C Defries Avenue

#### View

As advertised or by appointment

#### Agent

#### Morton RE

☐ rentals@morton.com.au

### morton.com.au