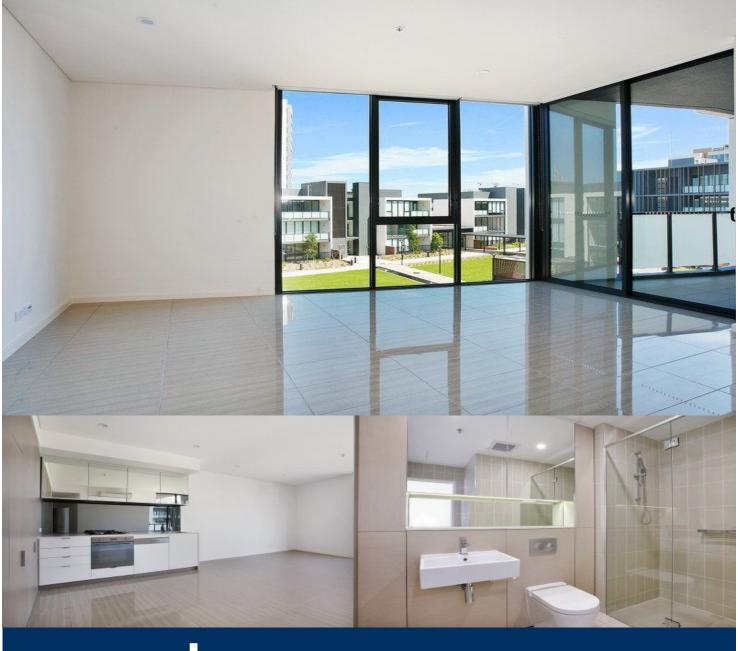

morton.

**ZETLAND** 870/2 Cooper Place

Located in the hub of Victoria Park, East Village offers resort-style apartment living with the largest private Sky Park in Sydney and instant access to a lively marketplace below and just 3kms to the CBD.

- Reverse cycle air conditioning
- Stainless steel Smeg appliances
- Soft close kitchen draws and cupboards
- Stone bench tops, mirror splash back
- LED under cupboard lighting
- Wool carpets, efficient LED down lights
- Gas bayonet to balcony for your BBQ
- Data/TV points in living and main bedroom
- Recessed mirrored cabinets in bathroom
- Security building, video intercom