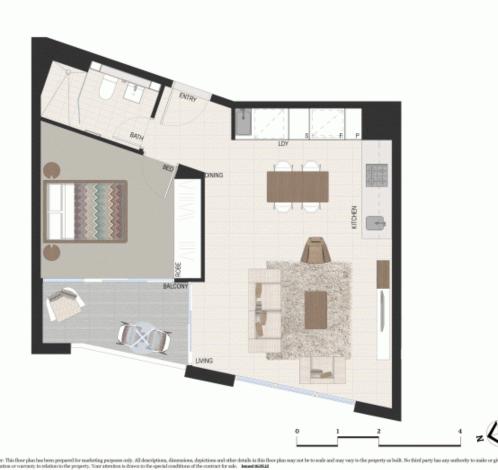

## **Morton RE**

370 1bed 1bath+storag

Internal 50s External 5sq Total 55s

Location Key

Personal transferred by

eastvillage.com.au 1800 888 688

370 1bed 1bath+storag

Internal 50s External 5sq Total 55s

Location Key

Personal transferred by

eastvillage.com.au 1800 888 688