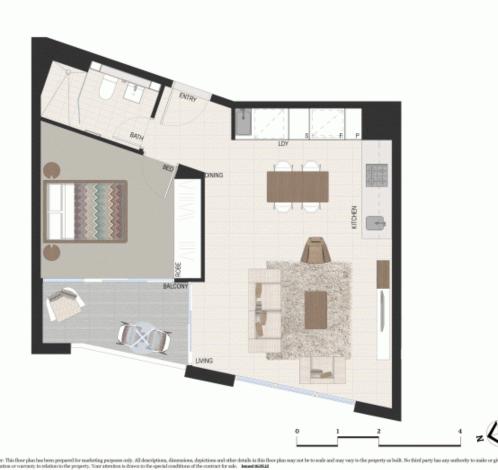

morton.

**ZETLAND** 870/2 Cooper Place

Located in the hub of Victoria Park, East Village offers resort-style apartment living with the largest private Sky Park in Sydney and instant access to a lively marketplace below and just 3kms to the CBD.

## **Morton RE**

370 1bed 1bath+storag

Internal 50s External 5sq Total 55s

Location Key

Personal transferred by

eastvillage.com.au 1800 888 688

370 1bed 1bath+storag

Internal 50s External 5sq Total 55s