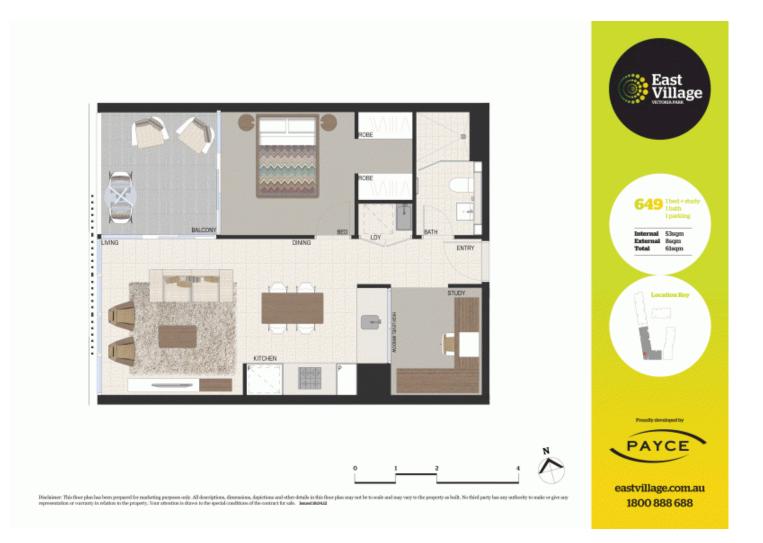

## morton.

Located in the hub of Victoria Park, East Village offers resort-style apartment living with the largest private Sky Park in Sydney and instant access to a lively marketplace below and just 3kms to the CBD.

- Reverse cycle air conditioning
- Stainless steel Smeg appliances
- Soft close kitchen draws and cupboards
- Stone bench tops, mirror splash back
- LED under cupboard lighting
- Wool carpets, efficient LED down lights
- Gas bayonet to balcony for your BBQ
- Data/TV points in living and main bedroom
- Recessed mirrored cabinets in bathroom
- Security building, video intercom

ZETLAND
649/2C
Defries
Avenue

Image: 1
Image: 1</

## View

As advertised or by appointment

## Agent

Morton

☐ info@morton.com.au

morton.com.au