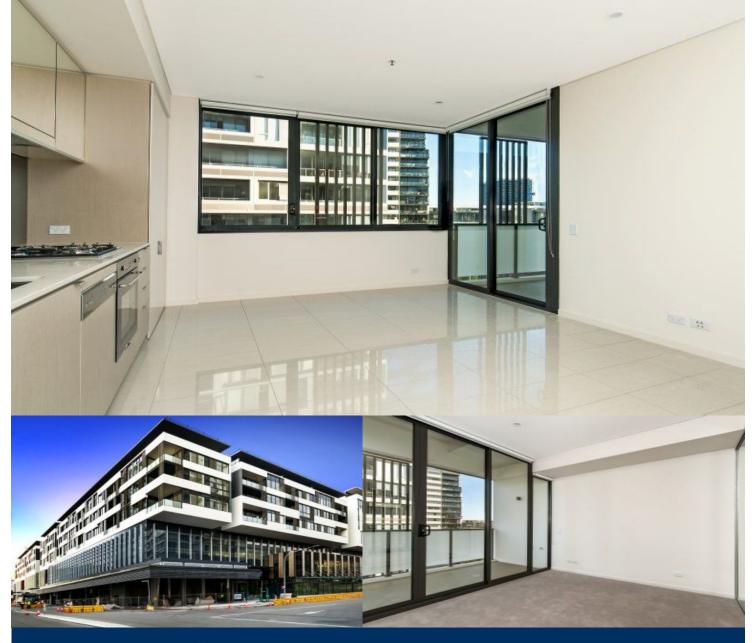

## morton.

Located in the hub of Victoria Park, East Village offers resort-style apartment living with the largest private Sky Park in Sydney and instant access to a lively marketplace below and just 3kms to the CBD.

- Reverse cycle air conditioning
- Stainless steel Smeg appliances
- Soft close kitchen draws and cupboards
- Stone bench tops, mirror splash back
- LED under cupboard lighting
- Wool carpets, efficient LED down lights
- Gas bayonet to balcony for your BBQ
- Data/TV points in living and main bedroom
- Recessed mirrored cabinets in bathroom
- Security building, video intercom