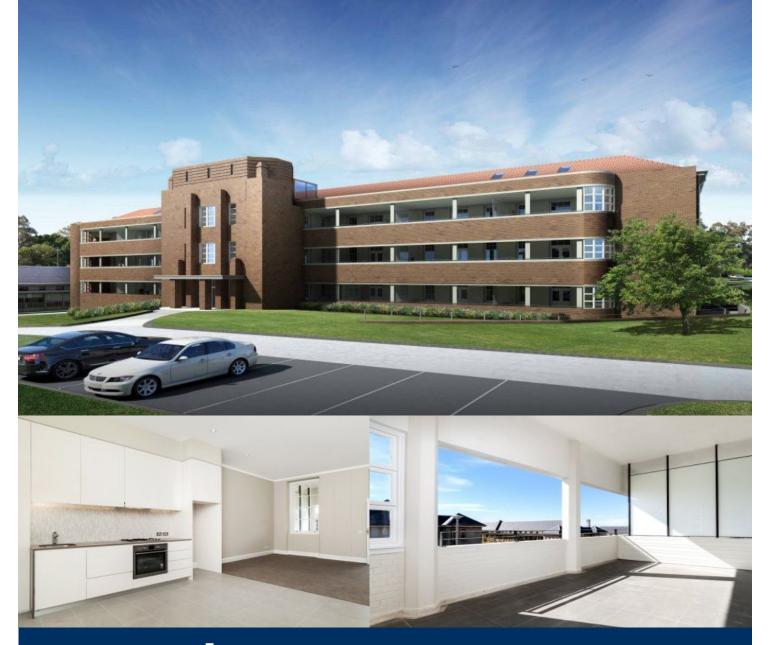

## morton.

Be the first to live in the transformed Prince Henry redevelopment at Little Bay, located opposite peaceful parklands and neighboring bushlands. Only a few minute's walk from Little Bay beach is Coastal Quarter, this distinctive building stylishly brings together the rich art-deco designs and classic elegance of the past with contemporary new spaces and stunning timeless finishes.

- Wool carpet in bedroom and tiles in dining and kitchen areas
- Generous balcony ideal for entertaining or taking in the view
- Kitchen features AEG appliances and stone bench tops

- Internal laundry includes Fisher & Paykel dryer and laundry tub

- Stainless Steel Electrolux fridge and washer dryer combo included

LITTLE BAY 105/1 Flemming Street