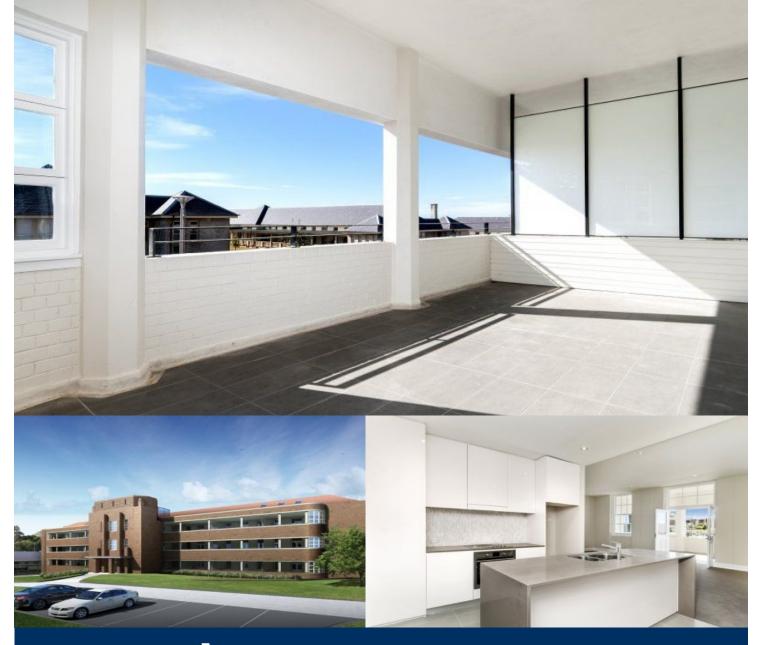

## morton.

Be the first to live in the transformed Prince Henry redevelopment at Little Bay, located opposite peaceful parklands and neighboring bushlands. Only a few minute's walk from Little Bay beach is Coastal Quarter, this distinctive building stylishly brings together the rich art-deco designs and classic elegance of the past with contemporary new spaces and stunning timeless finishes.

- Wool carpet in bedroom and tiles in dining and kitchen areas
- Generous balcony ideal for entertaining or taking in the view
- Kitchen features AEG appliances and stone bench tops

- Internal laundry includes Fisher & Paykel dryer and laundry tub

- Stainless Steel Electrolux fridge and washer dryer combo included

LITTLE BAY 108/1 Flemming Street

## Morton RE

☐ rentals@morton.com.au

morton.com.au

COASTAL QUARTER B-108 PRINCE HENRY AT LITTLE BAY Bedrooms Bathrooms Basement Parking 221 Internal Area External Area 88 sqm 24 sqm TOTAL AREA 112 sqm 끈 в 6 Contact (02) 9256 5968 www.princehenrylittlebay.com.au ١ Prince Henry A BROOKFIELD RESIDENTIAL PROPERTY