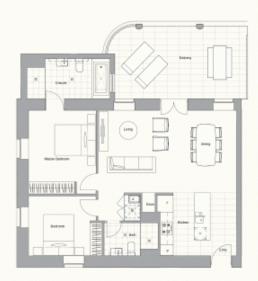

## Morton RE

☐ rentals@morton.com.au

morton.com.au

COASTAL QUARTER B-108 PRINCE HENRY AT LITTLE BAY Bedrooms Bathrooms Basement Parking 221 Internal Area External Area 88 sqm 24 sqm TOTAL AREA 112 sqm 끈 в 6 Contact (02) 9256 5968 www.princehenrylittlebay.com.au ١ Prince Henry A BROOKFIELD RESIDENTIAL PROPERTY