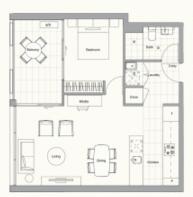

## View

As advertised or by appointment

Agent

Morton RE

☐ rentals@morton.com.au

morton.com.au

COASTAL QUARTER B-109 PRINCE HENRY AT LITTLE BAY Bedrooms Bathrooms Basement Parking 1 + Modia 1 1 Internal Area External Area 57 sqm 10 sqm TOTAL AREA 67 sqm Ľ 1 Т 6 Contact (02) 9256 5968 www.princehenrylittlebay.com.au Prince Henry A BROOKFIELD RESIDENTIAL PROPERTY