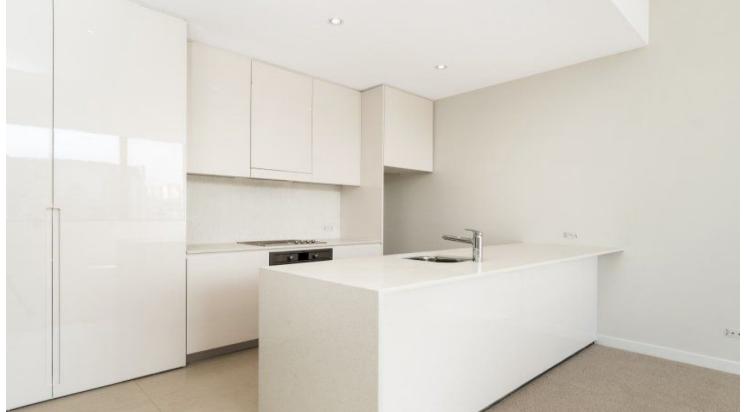

- Wool carpet in bedroom and tiles in dining and kitchen areas
- Generous balcony ideal for entertaining or taking in the view
- Kitchen features AEG appliances and stone bench tops

- Internal laundry includes Fisher & Paykel dryer and laundry tub

- Stainless Steel Electrolux fridge and washer dryer combo included

LITTLE BAY 109/1 Flemming Street