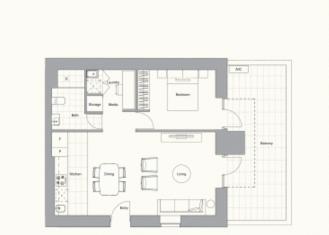

## Agent

Morton RE

☐ rentals@morton.com.au

morton.com.au

WA.

COASTAL QUARTER B-LG01 PRINCE HENRY AT LITTLE BAY Bedrooms Bathrooms Basement Parking 1 + Modia 1 1 Internal Area External Area 61 sqm 22 sqm TOTAL AREA 83 sqm ГŦ q ç 6 Contact (02) 9256 5968 www.princehenrylittlebay.com.au Prince Henry