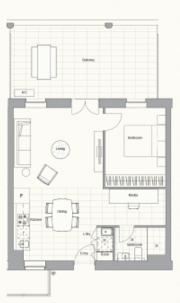

## View

As advertised or by appointment

Agent

Morton RE

☐ rentals@morton.com.au

morton.com.au

W.

COASTAL QUARTER B-G02 PRINCE HENRY AT LITTLE BAY Bedrooms Bathrooms Basement Parking 1 + Media 1 Internal Area External Area 55 sqm 27 sqm TOTAL AREA 82 sqm Ţ 6 Contact (02) 9256 5968 www.princehenrylittlebay.com.au Prince Henry A BROOKFIELD Residential property