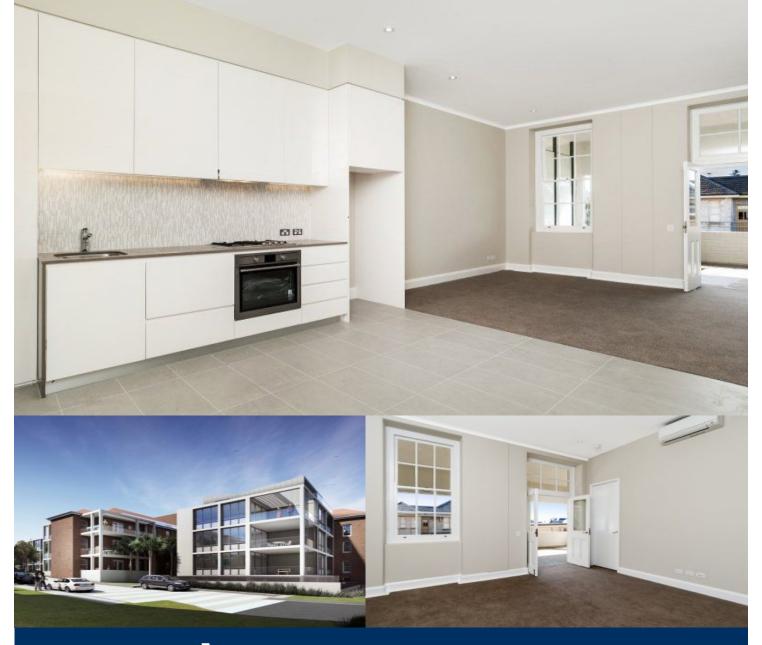

## morton.

Be the first to live in the transformed Prince Henry redevelopment at Little Bay, located opposite peaceful parklands and neighboring bushlands. Only a few minute's walk from Little Bay beach is Coastal Quarter, this distinctive building stylishly brings together the rich art-deco designs and classic elegance of the past with contemporary new spaces and stunning timeless finishes.

- Wool carpet in bedroom and tiles in dining and kitchen areas
- Generous balcony ideal for entertaining or taking in the view
- Kitchen features AEG appliances and stone bench tops

- Internal laundry includes Fisher & Paykel dryer and laundry tub

- Stainless Steel Electrolux fridge and washer dryer combo included