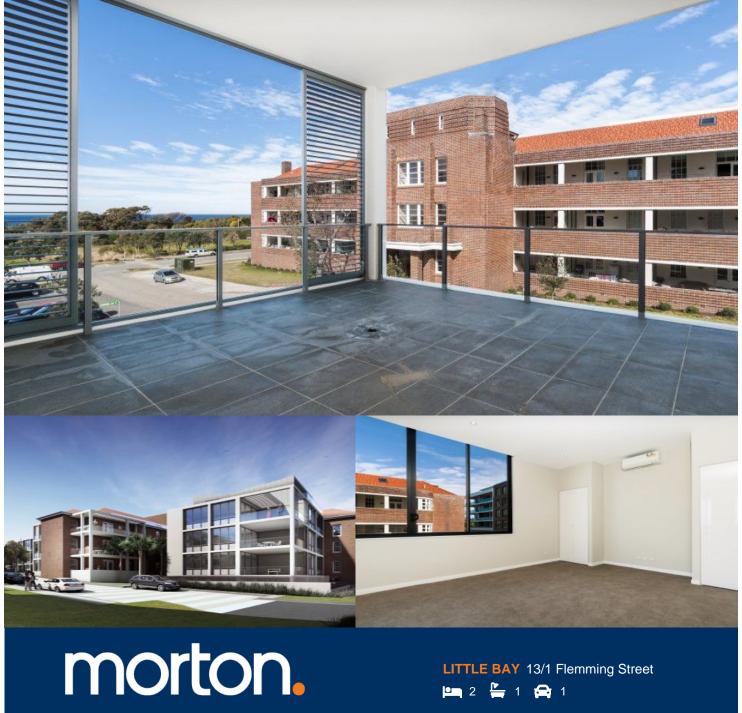

Be the first to live in the transformed Prince Henry redevelopment at Little Bay, located opposite peaceful parklands and neighboring bushlands. Only a few minute's walk from Little Bay beach is Coastal Quarter, this distinctive building stylishly brings together the rich art-deco designs and classic elegance of the past with contemporary new spaces and stunning timeless finishes.

- Wool carpet in bedroom and tiles in dining and kitchen areas
- Generous balcony ideal for entertaining or taking in the view
- Kitchen features AEG appliances and stone bench tops
- Internal laundry includes Fisher & Paykel dryer and laundry tub
- Stainless Steel Electrolux fridge and washer dryer combo included

# COASTAL QUARTER B-G13 PRINCE HENRY AT LITTLE BAY

Bedrooms Bathrooms Basement Parking

Internal Area External Area 80 sqm 25 sqm

TOTAL AREA 105 sqm

Contact (02) 9256 5968 www.princehenrylittlebay.com.au