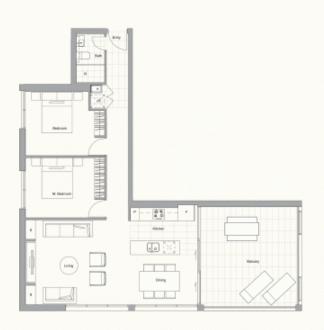

# COASTAL QUARTER B-G13 PRINCE HENRY AT LITTLE BAY

Bedrooms Bathrooms Basement Parking

Internal Area External Area 80 sqm 25 sqm

TOTAL AREA 105 sqm

Contact (02) 9256 5968 www.princehenrylittlebay.com.au