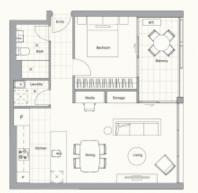

## Morton RE

rentals@morton.com.au

1 + Modia 1 1 Bedrooms Bathrooms Basement Parking

Internal Area External Area 58 sqm 10 sqm

TOTAL AREA 68 sqm

Contact (02) 9256 5968 www.princehenrylittlebay.com.au