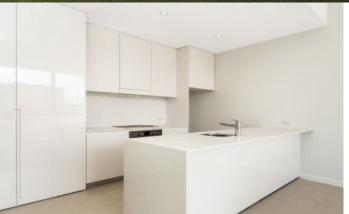

- Wool carpet in bedroom and tiles in dining and kitchen areas
- Generous balcony ideal for entertaining or taking in the view
- Kitchen features AEG appliances and stone bench tops
- Internal laundry includes Fisher & Paykel dryer and laundry tub
- Stainless Steel Electrolux fridge and washer dryer combo included