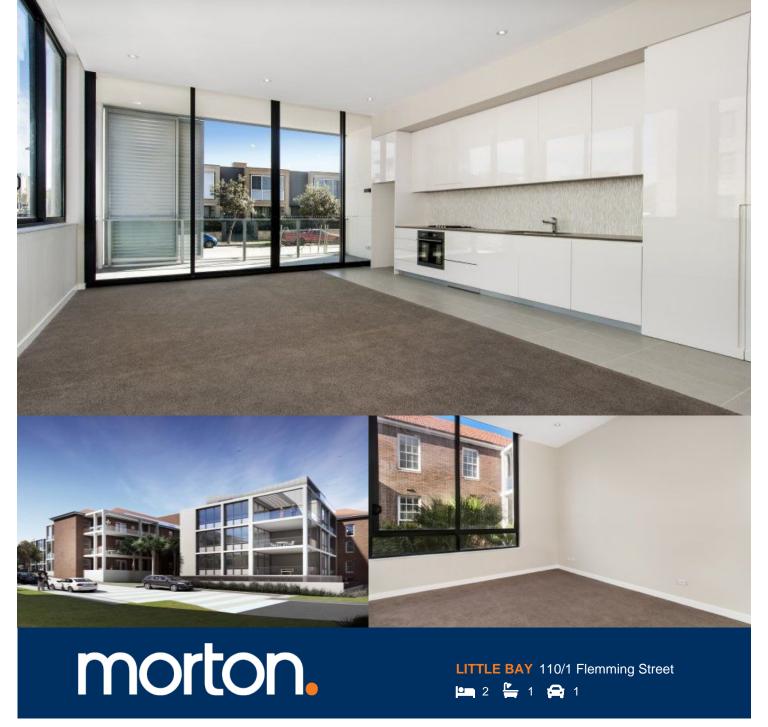

Be the first to live in the transformed Prince Henry redevelopment at Little Bay, located opposite peaceful parklands and neighboring bushlands. Only a few minute's walk from Little Bay beach is Coastal Quarter, this distinctive building stylishly brings together the rich art-deco designs and classic elegance of the past with contemporary new spaces and stunning timeless finishes.

- Wool carpet in bedroom and tiles in dining and kitchen areas
- Generous balcony ideal for entertaining or taking in the view
- Kitchen features AEG appliances and stone bench tops
- Internal laundry includes Fisher & Paykel dryer and laundry tub
- Stainless Steel Electrolux fridge and washer dryer combo included

# COASTAL QUARTER B-110 PRINCE HENRY AT LITTLE BAY

Bedrooms Bathrooms Basement Parking 2 + Media 2 1

Internal Area External Area 82 sqm 12 sqm

TOTAL AREA 94 sqm

Contact (02) 9256 5968 www.princehenrylittlebay.com.au