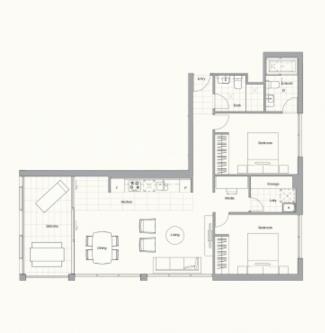

# COASTAL QUARTER B-110 PRINCE HENRY AT LITTLE BAY

Bedrooms Bathrooms Basement Parking 2 + Media 2 1

Internal Area External Area 82 sqm 12 sqm

TOTAL AREA 94 sqm

Contact (02) 9256 5968 www.princehenrylittlebay.com.au