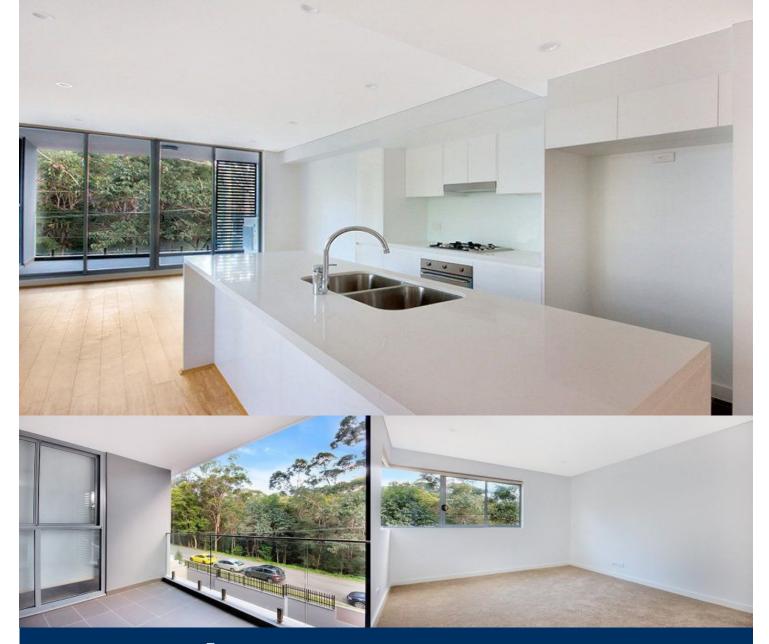

Be amongst the first to reside in the ideally located and much sort after Serene Apartments. This large two bedroom featuring high quality fixtures including Smeg gas kitchen appliances, Grohe tap ware, ducted zoned air conditioning and clever fluid layouts will be sure to suit professionals seeking a residence with unrivaled finishes in a convenient location.

- Large living/dining area with solid timber flooring
- Kitchen offers Smeg appliances, stone bench tops and glass splash back
- Ducted air conditioning, LED lighting throughout
- Two large bathrooms with Grohe fittings