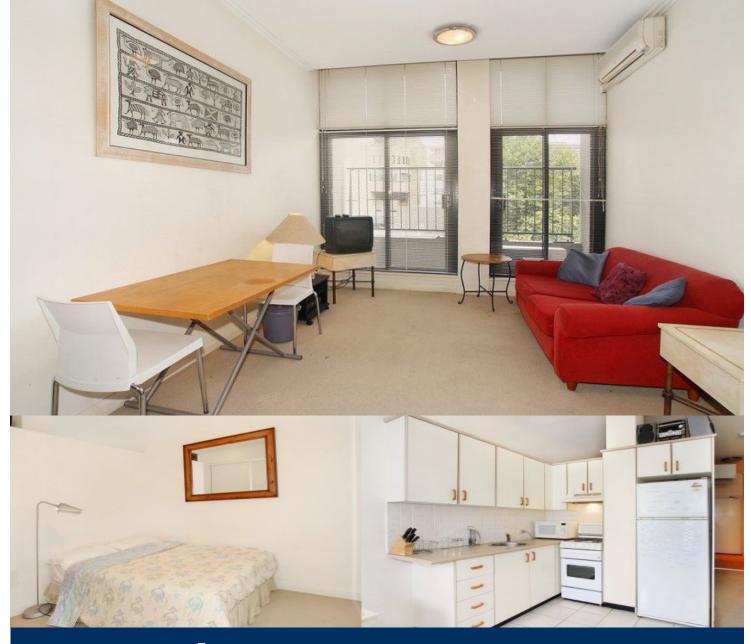

This modern unfurnished one bedroom apartment, conveniently located in the Atrium building, is right in the hub of Crows Nest's restaurant and eatery district.

- Open plan living, dining and kitchen
- Kitchen with gas stove and fridge
- Access to swimming pool, BBQ area and gym
- Bedroom with built-in wardrobe
- Internal laundry
- Security building
- Recently replaced carpet through out