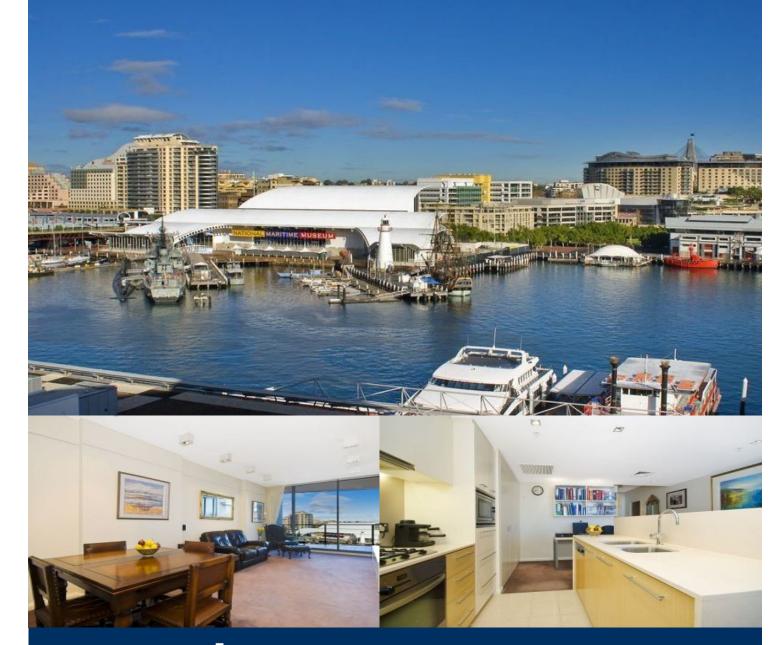

Gracing the eleventh floor of King Street Wharf, this spacious apartment boasts striking appointments and stunning views. Open plan living opens onto an expansive balcony overlooking the vibrant harbour and city life.

- Located between Darling Harbour and the city
- Two double bedrooms, master with ensuite
- Open plan living area, study corner
- Entertainer's balcony with harbour views
- Designer kitchen, island bench, ample storage
- Luxurious second bathroom with laundry
- Pool, sauna, gymnasium and concierge