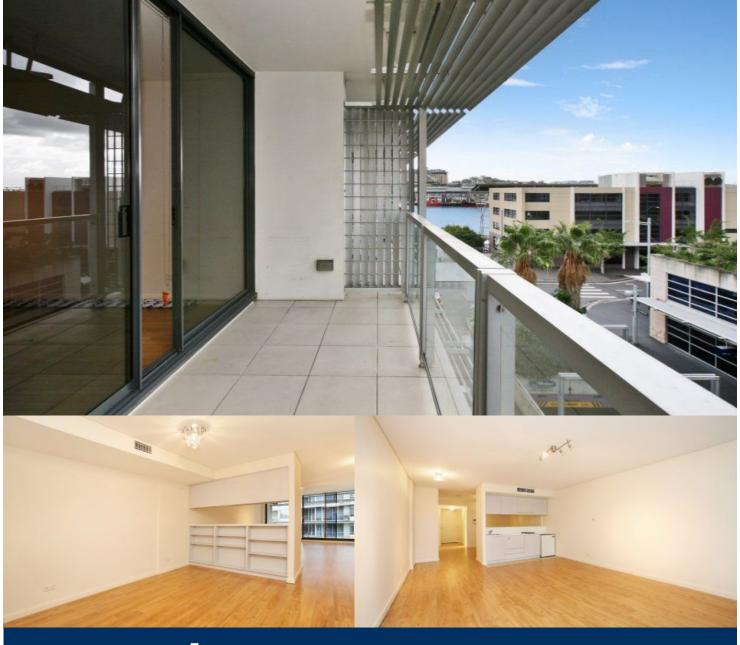

Perched proudly on level five of the renowned King Street Wharf complex sits this large north facing studio apartment. Combining floor to ceiling windows, natural light and stunning water views make this apartment the perfect city retreat.

- Great layout and freshly renovated decor
- Kitchenette with dishwasher and gas stove
- Entertainers' north facing balcony with harbour views
- Built-in storage throughout, internal laundry
- Large modern bathroom, air conditioning
- Security building with lift access