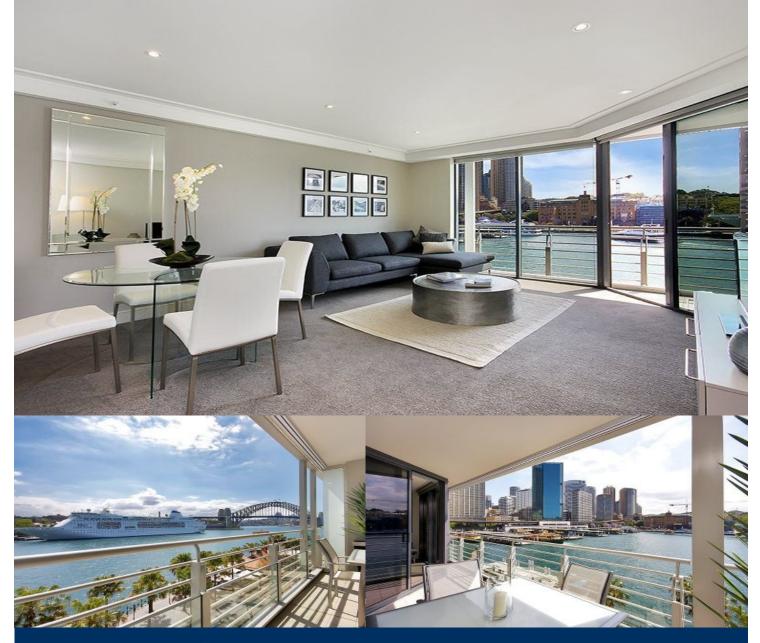

Revelling in glorious surroundings, this immaculate Bennelong apartment enjoys views across the sparkling water to Sydney's iconic Harbour Bridge. A premium address of rarely surpassed five-star luxury, it delivers the ultimate city living experience literally on the edge of Sydney Harbour.

- An architecturally inspired showcase of leading-edge design
- Glass embraced open plan living extends to the balcony
- Granite gas kitchen with integrated Gaggenau appliances
- Bright queen-sized bedroom with built-ins and cityscape views
- Deluxe marble ensuite with spa tub, ducted air-conditioning
- Secure parking and storeroom available