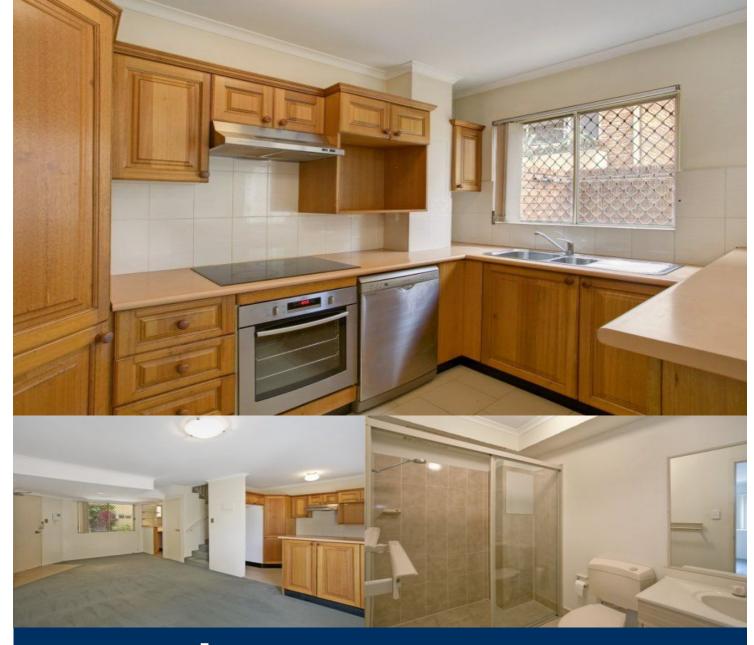

Positioned footsteps away from nearby local/CBD transit is this dual storey two bedroom apartment within a well maintained security complex complete with beautiful manicured gardens and ground floor access.

- Open plan living area with adjacent wet bar
- Spacious kitchen with stainless steel appliances
- Huge pantry and dishwasher in kitchen
- Paved courtyard area, perfect for entertaining
- Main bedroom with ensuite
- Both double bedrooms with built in wardrobes
- Main bathroom complete with bath
- Internal laundry with dryer