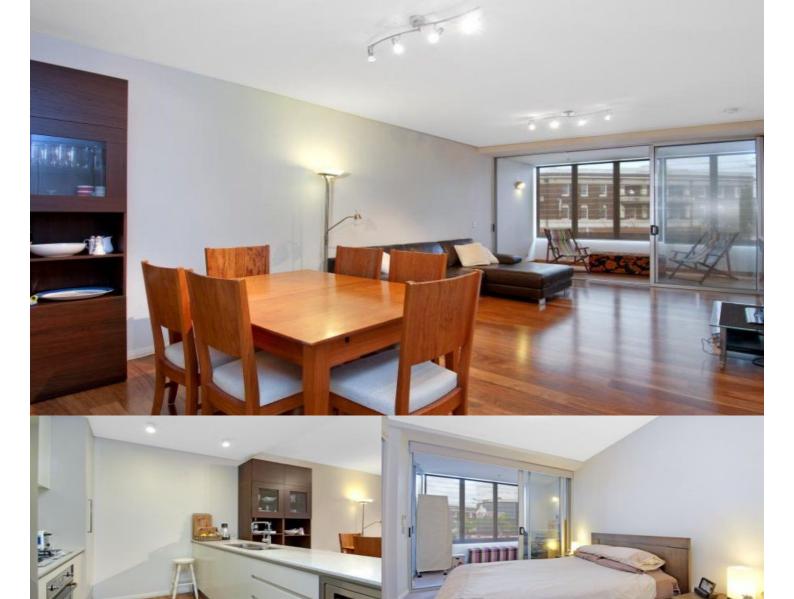

This massive one bedroom apartment is located in the sought after 'Imiza' building. The property incorporates leading edge design, superb inclusions and an ambience of space and luxury.

- Abundance of natural light throughout apartment
- Timber floors in living areas / carpet in bedrooms
- Stunning kitchens with stainless steel appliances
- Superbly finished modern bathroom
- Dual zone reverse cycle air conditioning
- Excellent internal storage
- Sun filled study area
- Enclosed balcony area with louver windows