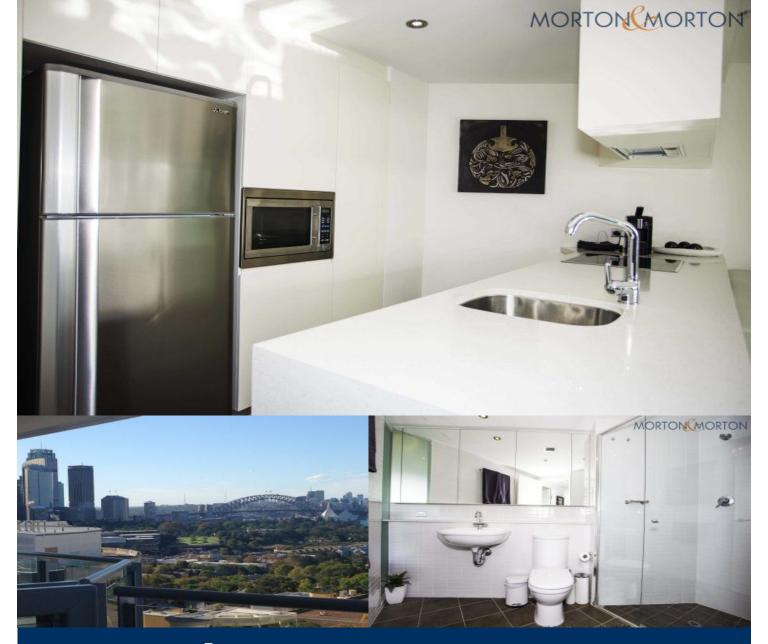

\*\*\*\* Parking options may be possible for approved tenancy if required. Discuss with Agent \*\*\*\*

Set high in the sky of the Zenith building presents a superb opportunity to reside in this luxuriously appointed apartment. Incorporating sublime views of Sydney Harbour providing a dramatic backdrop to this modern and stylish executive apartment.?

- Sydney Harbour Bridge, Opera House and CBD skyline vistas

- Two balconies, one off bedroom and one off open plan living
- Deluxe kitchen, stone bench tops and European appliances

DARLINGHURST 15D/82 Darlinghurst Road