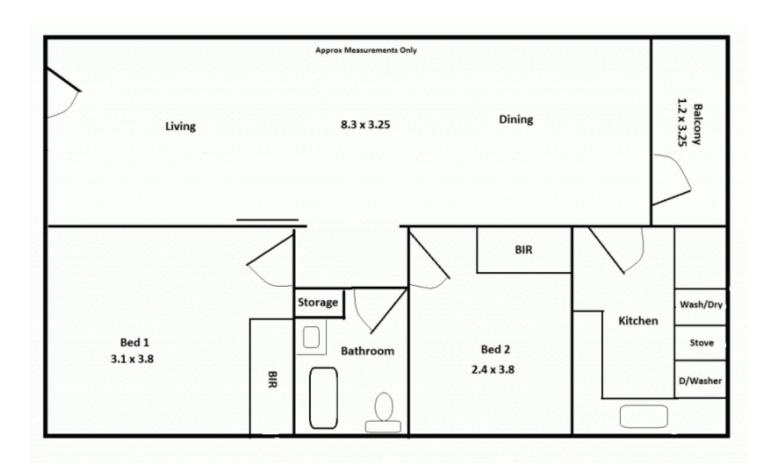

- Wooden flooring throughout its spacious bedrooms & living area
- Both bedrooms with built in wardrobes and double glazed windows
- Large combined living/dining room opens to private balcony
- Renovated deluxe kitchen complete with dishwasher
- Air-conditioning, ceiling fans and additional storage in hall