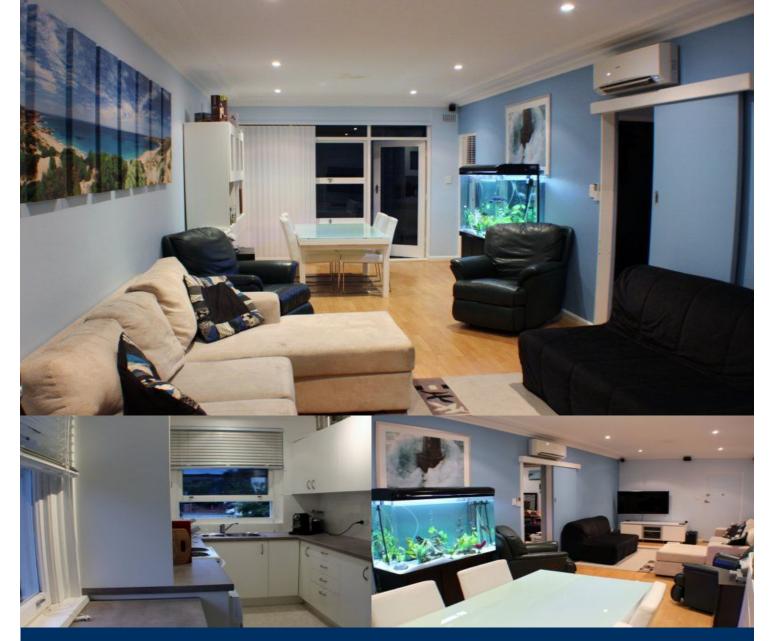

Simply moments from the Chatswood shopping mecca and local/CBD transport options, this renovated 2 bedroom apartment is set back from the Pacific Highway, is surprisingly quiet and avoids traffic volume without compromising on an ultra convenient location.

- Wooden flooring throughout its spacious bedrooms & living area
- Both bedrooms with built in wardrobes and double glazed windows
- Large combined living/dining room opens to private balcony
- Renovated deluxe kitchen complete with dishwasher
- Air-conditioning, ceiling fans and additional storage in hall