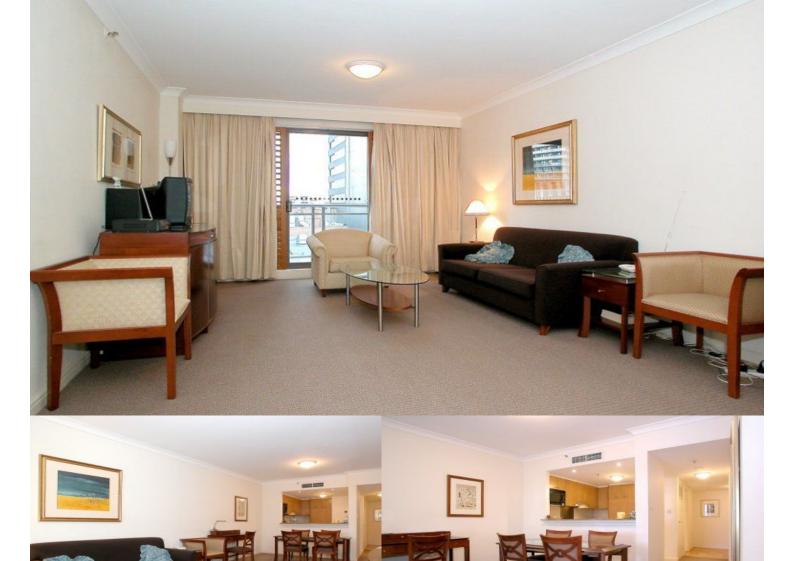

Located in the highly respected 'Hyde Park Regency Building' this fully furnished apartment will appeal to those seeking quality and convenience right in the centre of the CBD.

- Open plan lounge and dining opens onto private balcony
- Master bedroom with walk-in robe and ensuite
- Kitchen with granite bench, dishwasher and fridge
- Internal laundry with white goods included
- Reverse cycle air conditioning
- Concierge service
- Heated pool, steam room and well equipped gymnasium
- Secure under cover parking